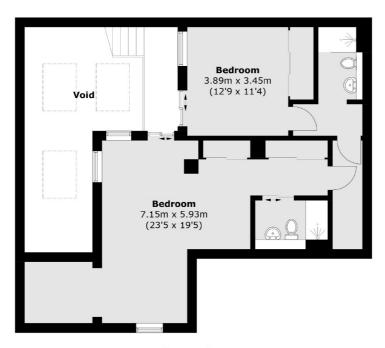

### St. James's Road, London, SE1

**First Floor** 

**Ground Floor** 

Total area (approx.): 146.6 sq. m (1,578.0 sq. ft)

London Bridge

020 7650 5 100

London

Sales