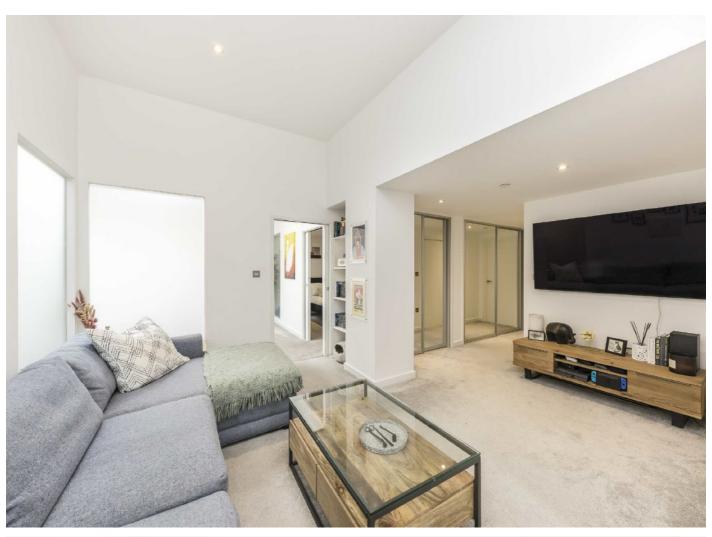

The living space is a really wonderful space, occupying the full length and breadth of the lower floor, with ample room for a large dining table, a high spec kitchen with a sizeable pantry, plus the main seating area, additional storage and the wine room.