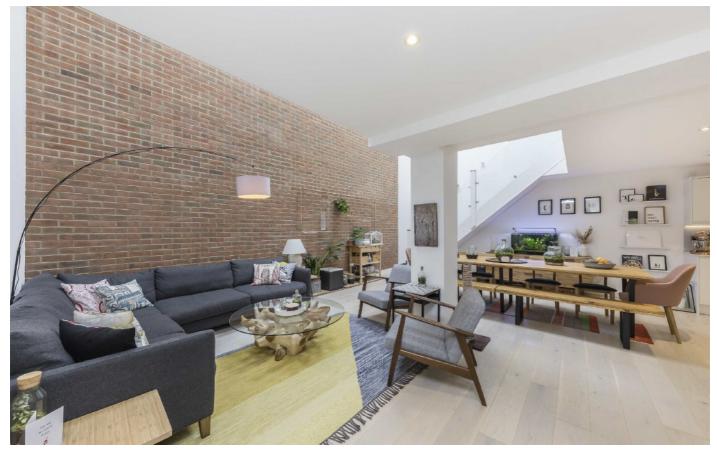

## St. James's Road, SE1

Chevron Apartments is a beautifully converted 1950s Warehouse, comprising of 34 loft-style apartments, benefitting from some fantastic period features, exposed brickwork, wooden floors and large factory style windows.

The living space is a really wonderful space, occupying the full length and breadth of the lower floor, with ample room for a large dining table, a high spec kitchen with a sizeable pantry, plus the main seating area, additional storage and the wine room.