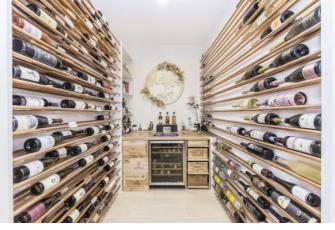

# St. James's Road, SE1 £800,000

A spectacular split level apartment, spread over almost 1,500 Sq ft, with an incredibly spacious open plan living room and kitchen, full height ceilings & skylights and a walk-in wine room, plus two generous double bedrooms and three bathrooms.

The living space is a really wonderful space, occupying the full length and breadth of the lower floor, with ample room for a large dining table, a high spec kitchen with a sizeable pantry, plus the main seating area, additional storage and the wine room.