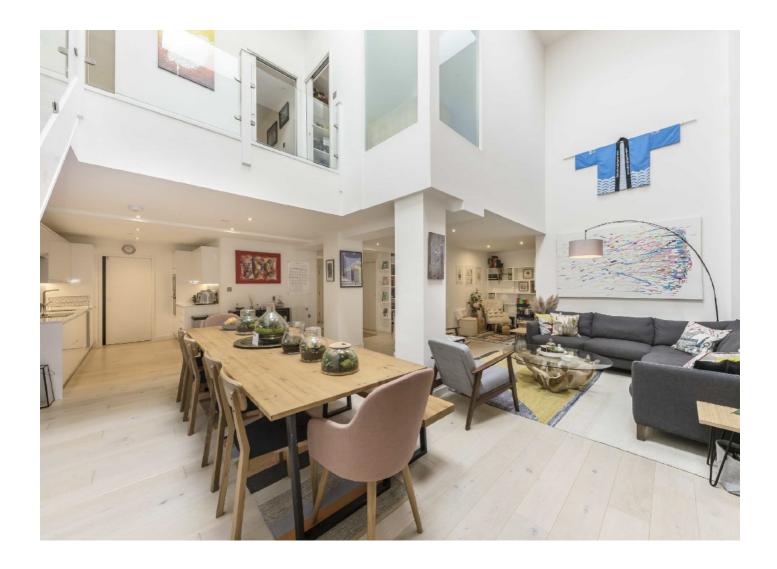

# St. James's Road, SE1 £800,000

A spectacular split level apartment, spread over almost 1,500 Sq ft, with an incredibly spacious open plan living room and kitchen, full height ceilings & skylights and a walk-in wine room, plus two generous double bedrooms and three bathrooms.

The living space is a really wonderful space, occupying the full length and breadth of the lower floor, with ample room for a large dining table, a high spec kitchen with a sizeable pantry, plus the main seating area, additional storage and the wine room.