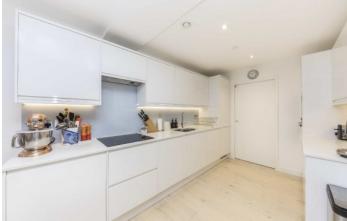

The finish is to a very high specification, balancing the obvious period charm with contemporary design, skylights bathing the property with natural light, high quality fixtures and fittings throughout and a fully integrated modern kitchen.

The living space is a really wonderful space, occupying the full length and breadth of the lower floor, with ample room for a large dining table, a high spec kitchen with a sizeable pantry, plus the main seating area, additional storage and the wine room.