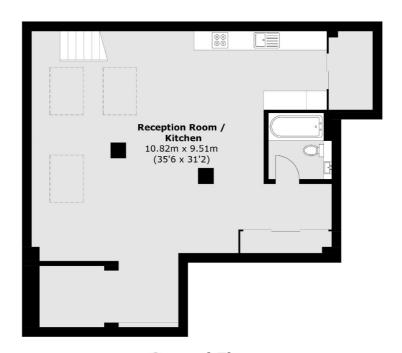

### St. James's Road, London, SE1

**First Floor** 

**Ground Floor** 

Total area (approx.): 146.6 sq. m (1,578.0 sq. ft)

London Bridge

020 7650 5 100

London

Sales