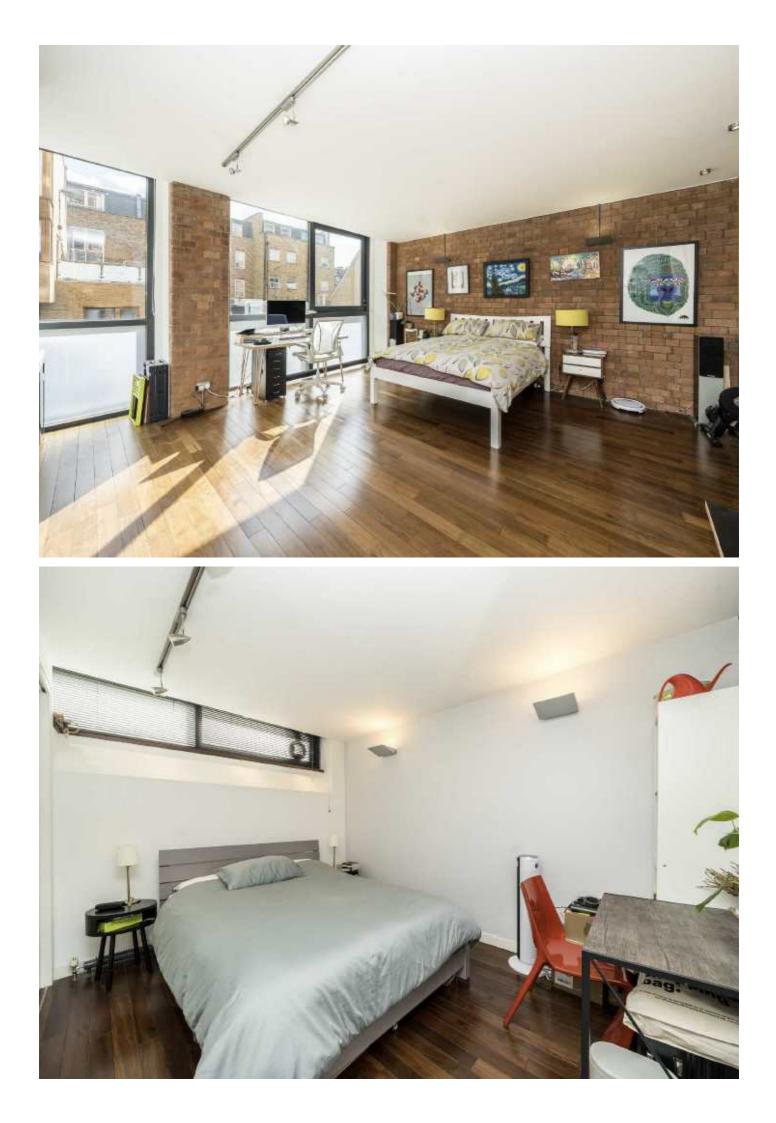

All three bedrooms are generous doubles, each with large built-in wardrobes. The master bedroom benefits from an en-suite shower room, whilst the second and third bedrooms are served by a three piece family bathroom.