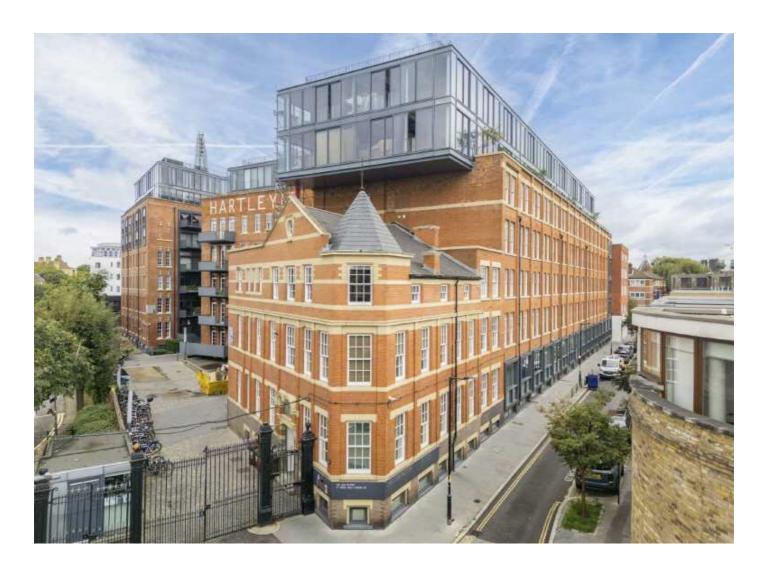

The Jam Factory is one of SE1's most desirable developments, set on Rothsay Street, moments from Bermondsey Street, with London Bridge, Borough Market & the Southbank just beyond.

The former Hartley's Jam factory is iconic, award-winning development, with an attractive blend of period charm and contemporary design, accentuating the best original features, yet benefiting from modern fittings throughout.