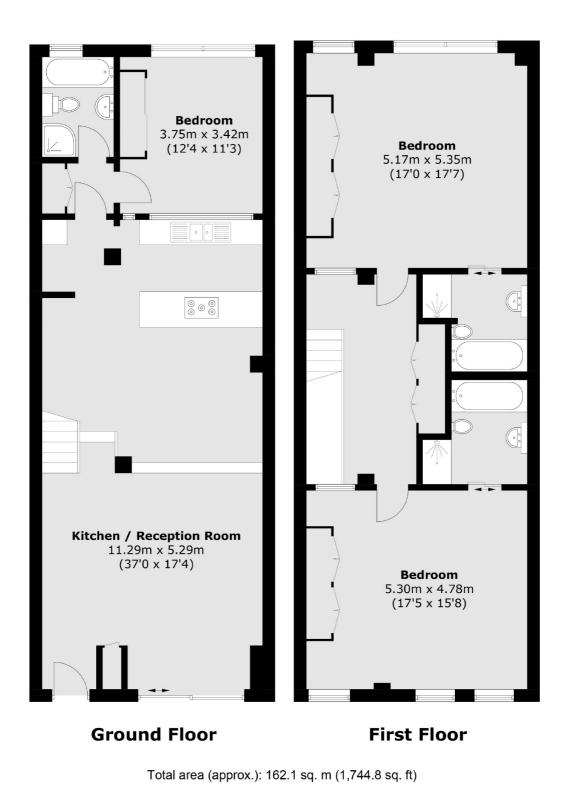

## Green Walk, SE1 £1,175,000

A 1,744 sq ft Warehouse Conversion, with exposed brick, large sash windows, a spacious open plan kitchen & living room, three double bedrooms & three bathrooms, sold with a Share of Freehold and chain free. Offers in excess of  $\pounds 1,175,000$ 

All three bedrooms are generous doubles, each with large built-in wardrobes. The master bedroom benefits from an en-suite shower room, whilst the second and third bedrooms are served by a three piece family bathroom.