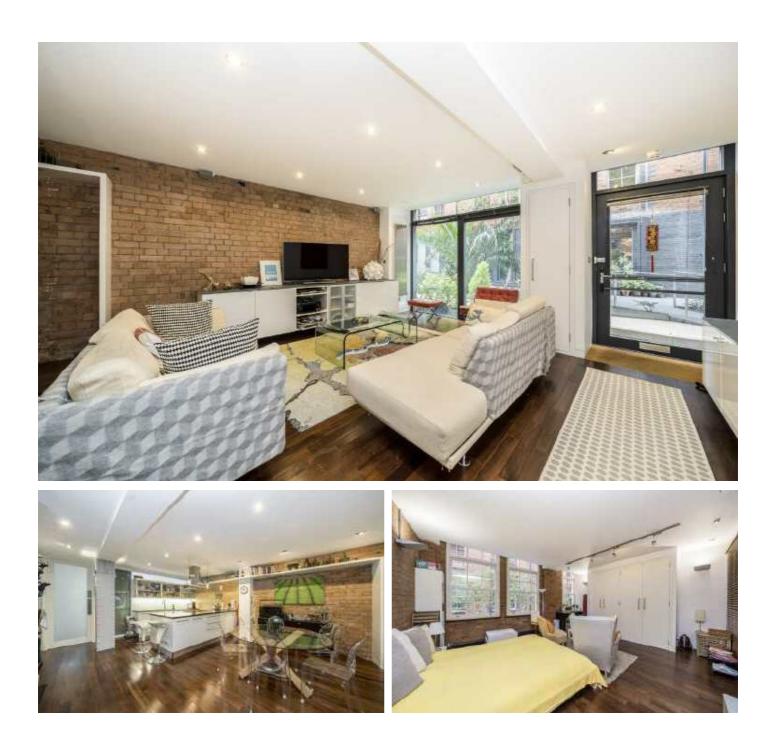

### Green Walk, SE1

This apartment is a fantastic size with a very large living space, allowing ample room for dining, a separate seating area, a large full length kitchen and and is flooded with light due to its many sash windows.