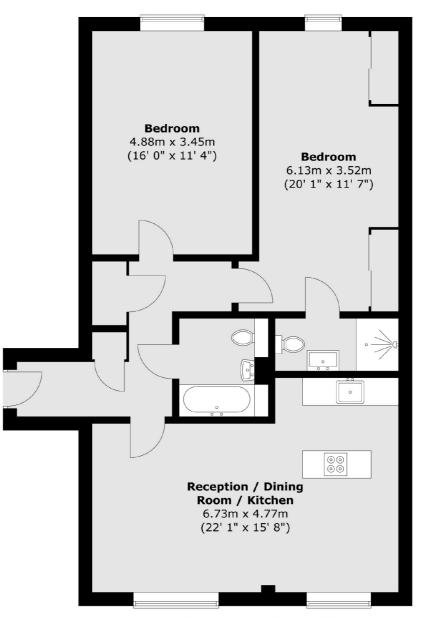

### Tower Bridge Road, London, SE1

Total area (approx.) : 84.6 sq. m (911 sq. ft)

London Bridge 54 Borough High Street London SE1 1XL Sales 020 7650 5 100 Energy Rating: C. We aim to make our particulars both accurate and reliable. However they are not guaranteed; nor do they form part of an offer or contract. If you require clarification on any points then please contact us, especially if you're traveling some distance to view. Please note that appliances and heating systems have not been tested and therefore no warranties can be given as to their good working order.