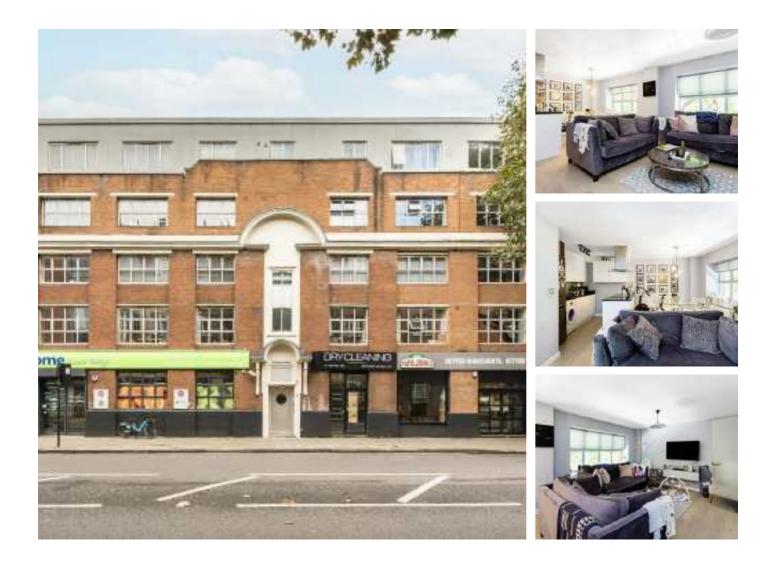

## **Tower Bridge Road, SE1** £625,000

Situated in prime SE1, this two double bedroom flat is immaculately presented throughout and boasts a large open plan kitchen and living area, two bathrooms, two balconies and ample storage.

Tower Bridge Road is moments from Maltby Street Market, Bermondsey Street and is surrounded by shops, cafés and restaurants. London Bridge station is only 0.5 miles away.

#### Features

Two Double Bedrooms Two Bathrooms Fantastic Condition Chain Free Lift Access Great Location