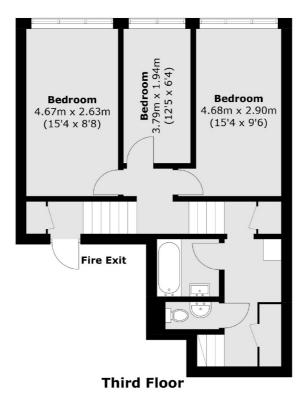

## **Features**

Over 1,000 sq ft
Three Double Bedrooms
Split Level
Open Plan Living Space
Very Central Location
Lift Access & Secure Entry

## Princess Street, London, SE1

**Second Floor** 

Total area (approx.): 95.2 sq. m (1024.6 sq. ft)

020 7650 5 100