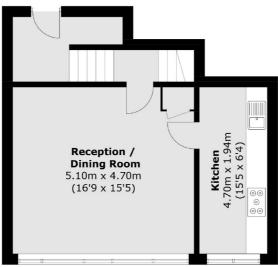

## Princess Street, London, SE1

**Second Floor** 

Total area (approx.): 95.2 sq. m (1024.6 sq. ft)

020 7650 5 100