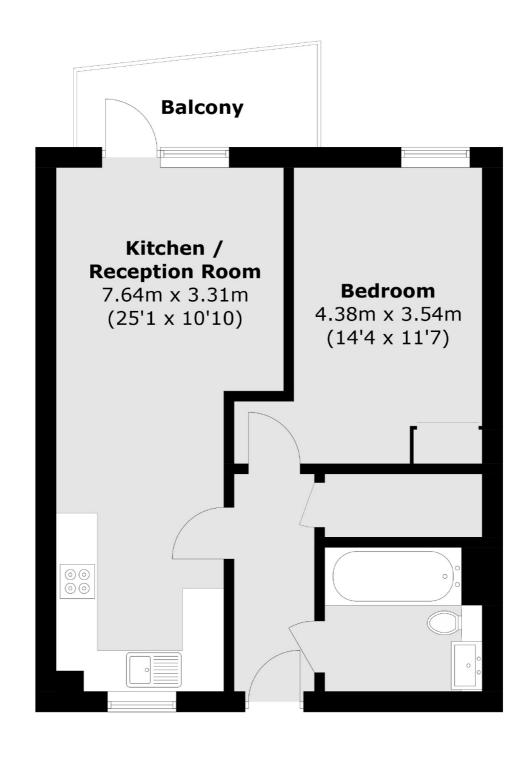

## Freda Street, London, SE16

Total area (approx.): 47.6 sq. m (512.4 sq. ft)

London Bridge

020 7650 5 100

London

SE11XL

Sales

54 Borough High Street