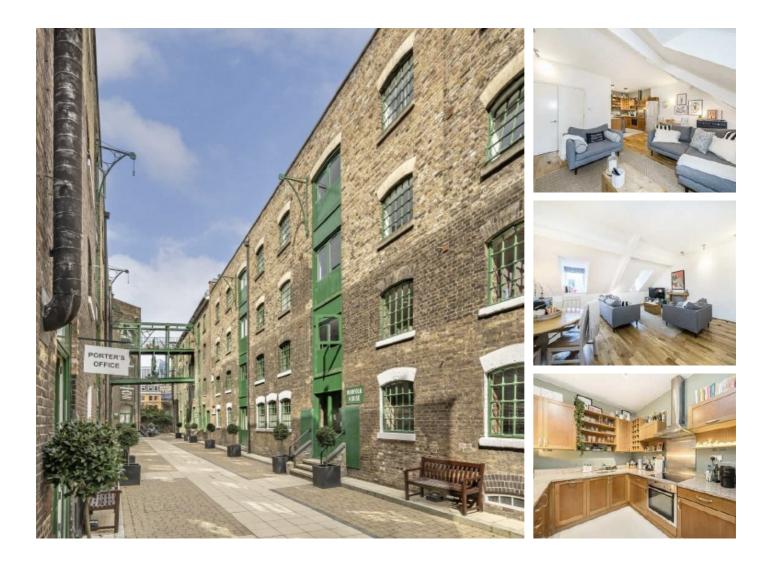

## Maidstone Buildings Mews, SE1 £750 Per week

A rare opportunity to rent a two bedroom Victrorian warehouse conversion in the exceptionally attractive Maidstone Building Mews.

Situated immediately off of Borough High Street, London Bridge Station, Borough Market, Bermondsey Street and the City are all within walking distance.

### Features

Two Bedrooms Open Plan Victorian Warehouse Conversion

**On-Site Porter** 