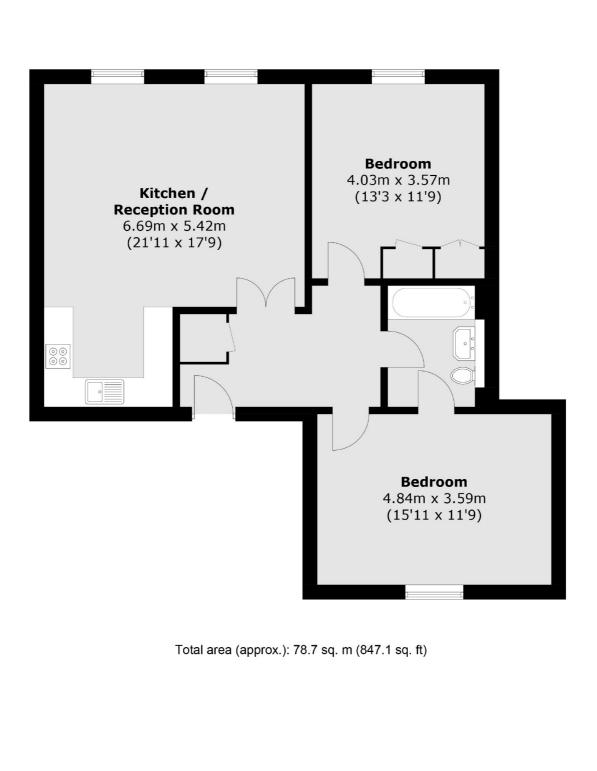

## Maidstone Buildings Mews, SE1 £750 Per week

A rare opportunity to rent a two bedroom Victrorian warehouse conversion in the exceptionally attractive Maidstone Building Mews.

Situated immediately off of Borough High Street, London Bridge Station, Borough Market, Bermondsey Street and the City are all within walking distance.

### Features

Two Bedrooms Open Plan Victorian Warehouse Conversion

**On-Site Porter** 