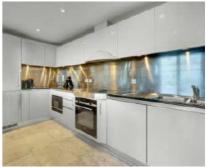

## Westminster Bridge Road, SE1

£1,650 Per week

A three bedroom furnished duplex penthouse apartment, in SE1's ever popular 'Perspective' building. The apartment offers unrivalled views of the London skyline, has two balconies and is spacious throughout.

## **Features**

Three Bedrooms
Three Bathrooms
Penthouse
Two Balconies
Duplex Apartment
24hr Concierge