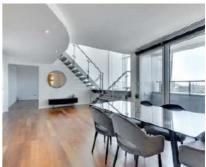

## Westminster Bridge Road, SE1

£1,650 Per week

A three bedroom furnished duplex penthouse apartment, in SE1's ever popular 'Perspective' building. The apartment offers unrivalled views of the London skyline, has two balconies and is spacious throughout.

## **Features**

Three Bedrooms
Three Bathrooms
Penthouse
Two Balconies
Duplex Apartment
24hr Concierge