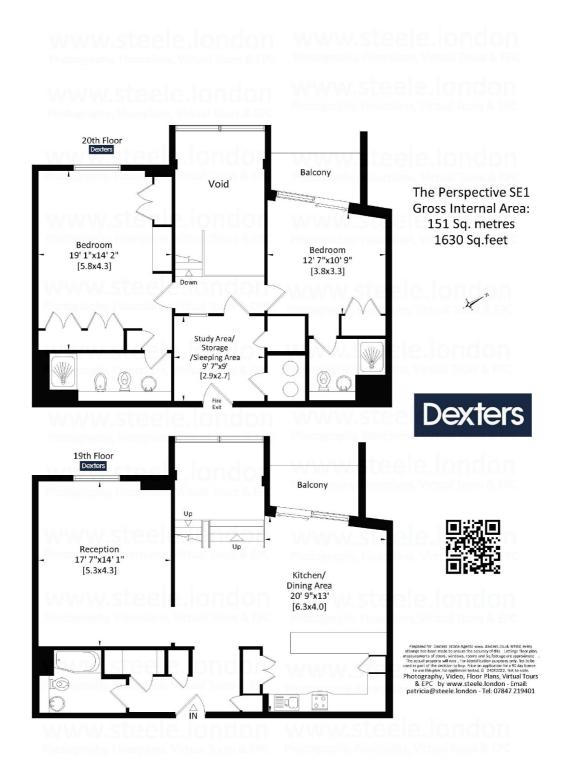

## Westminster Bridge Road, SE1

£1,650 Per week

A three bedroom furnished duplex penthouse apartment, in SE1's ever popular 'Perspective' building. The apartment offers unrivalled views of the London skyline, has two balconies and is spacious throughout.

## **Features**

Three Bedrooms
Three Bathrooms
Penthouse
Two Balconies
Duplex Apartment
24hr Concierge