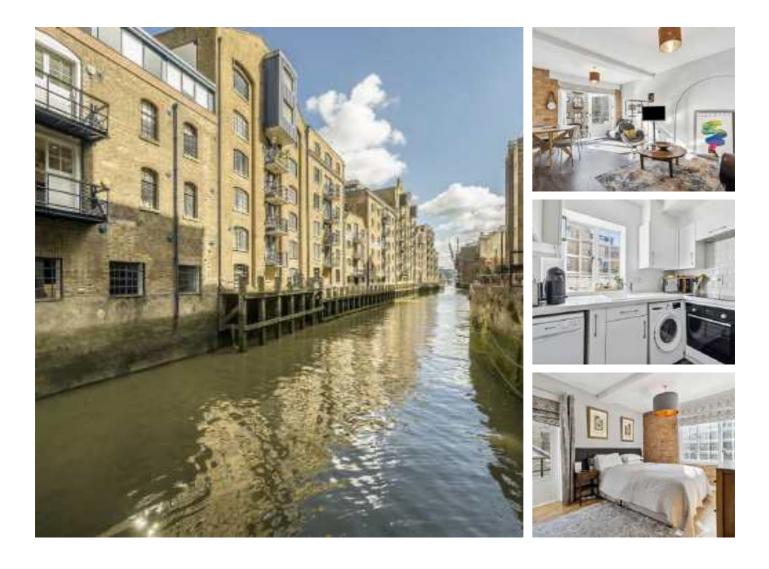

## Shad Thames, SE1 £625,000

Located in the heart of Shad Thames, this immaculately presented two double bedroom warehouse apartment boasts stunning period features, exposed brick work, ample living space, lots of storage, two private balconies overlooking the historic St. Saviours Dock.

Dockhead Wharf is enviably located, with a plethora of riverside restaurants, independent cafés, and artisan delis on your doorstep, along with Tower Bridge, the City, Borough Market, Bermondsey Street, and Maltby Street Market.

#### Features

Views Of The River Two Private Balconies Secure Allocated Parking Day Concierge Facilities Chain Free Porter Facilities