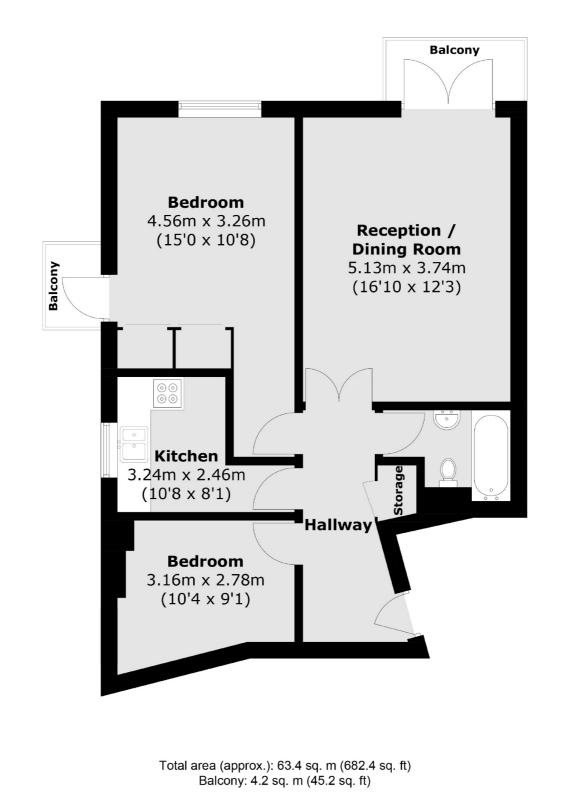

## Shad Thames, SE1 £625,000

Located in the heart of Shad Thames, this immaculately presented two double bedroom warehouse apartment boasts stunning period features, exposed brick work, ample living space, lots of storage, two private balconies overlooking the historic St. Saviours Dock.

#### Features

Views Of The River Two Private Balconies Secure Allocated Parking Day Concierge Facilities Chain Free Porter Facilities