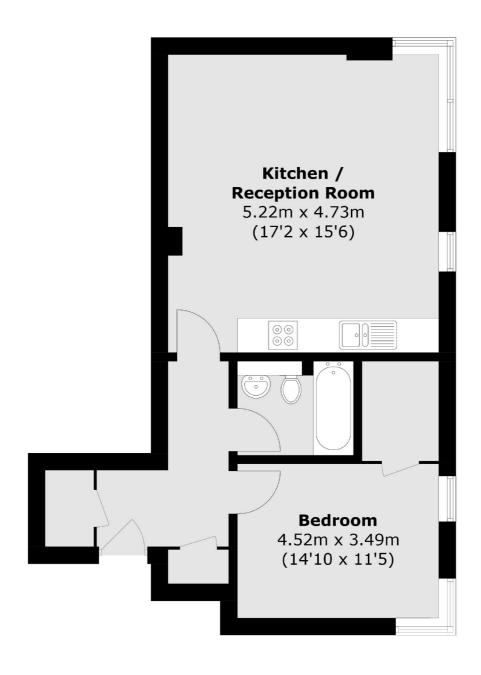

## Westminster Bridge Road, SE1 £480,000

An attractive modern apartment set on the second floor with an open plan kitchen and living room, a large double bedroom, with generous built-in wardrobes and a three piece modern bathroom.

## Westminster Bridge Road, London, SE1

Total area (approx.): 48.9 sq. m (526.3 sq. ft)

London Bridge

020 7650 5 100

London

Sales

SE1 1XL

54 Borough High Street