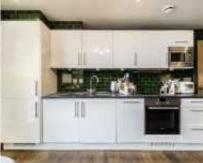

## Westminster Bridge Road, SE1 £480,000

An attractive modern apartment set on the second floor with an open plan kitchen and living room, a large double bedroom, with generous built-in wardrobes and a three piece modern bathroom.

## **Features**

Modern Apartment One Double Bedrooms Open Plan Living Space Lift Access & Secure Entry Excellent Transport Links