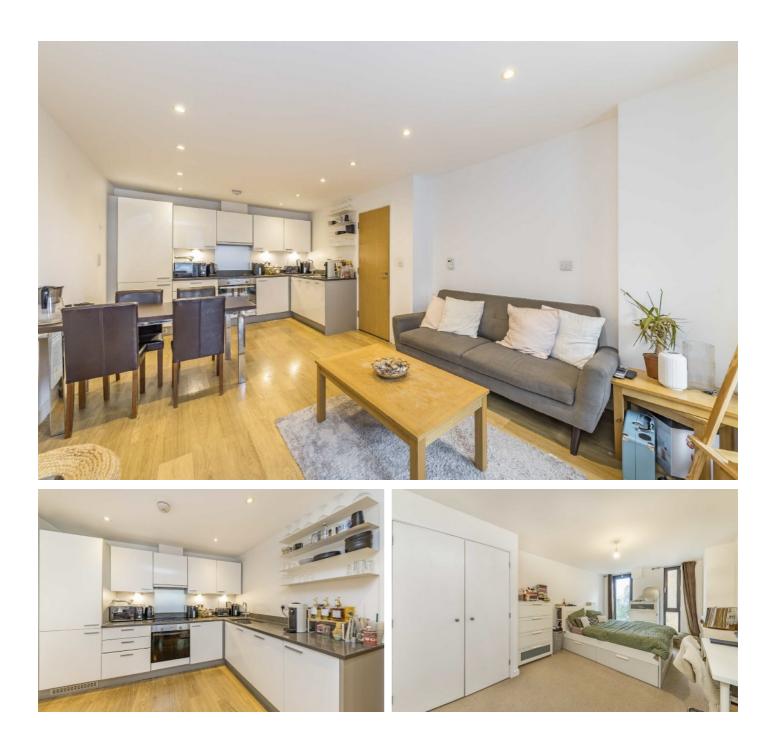

### Webber Street, SE1

The apartment benefits from excellent natural light thanks to full height windows in every room. The main living space opens out onto the balcony, overlooking Webber Street.

Both bedrooms are good doubles with ample space and built-in storage, whilst the master bedroom benefits from an en-suite shower room. The main living space is a great size, with a fully fitted kitchen and ample room for dining and a separate seating area.