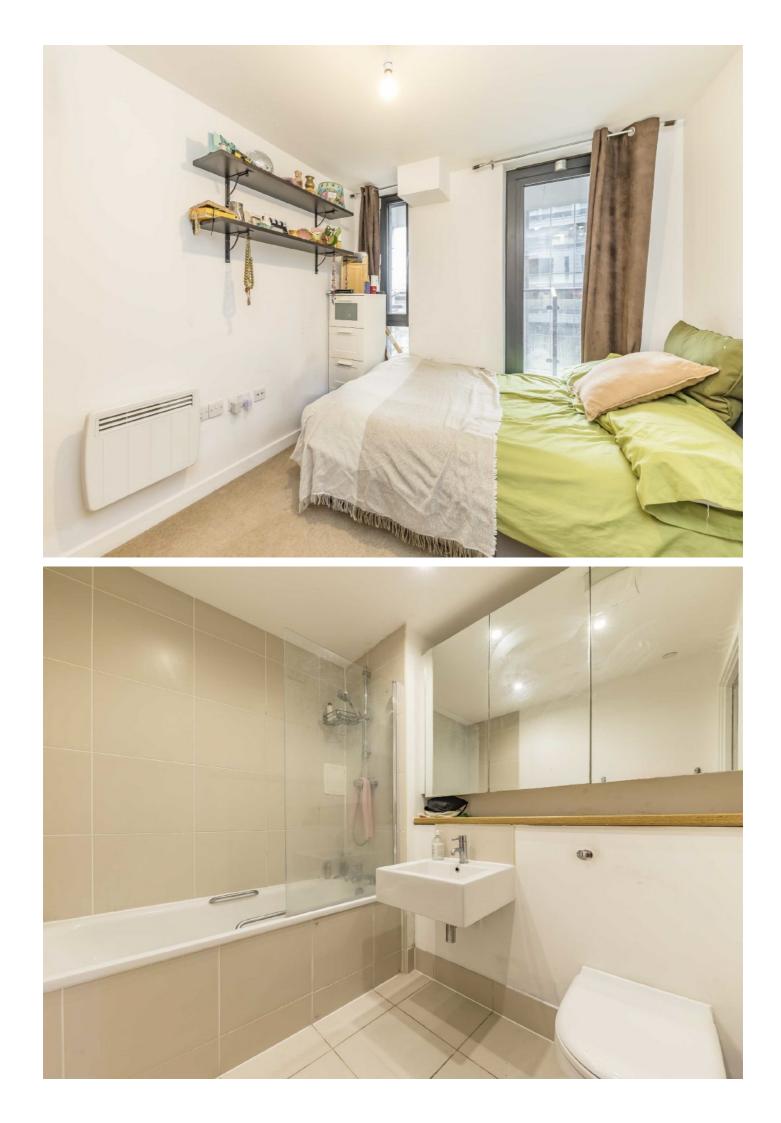

### Webber Street, SE1

The apartment benefits from excellent natural light thanks to full height windows in every room. The main living space opens out onto the balcony, overlooking Webber Street.

Both bedrooms are good doubles with ample space and built-in storage, whilst the master bedroom benefits from an en-suite shower room. The main living space is a great size, with a fully fitted kitchen and ample room for dining and a separate seating area.