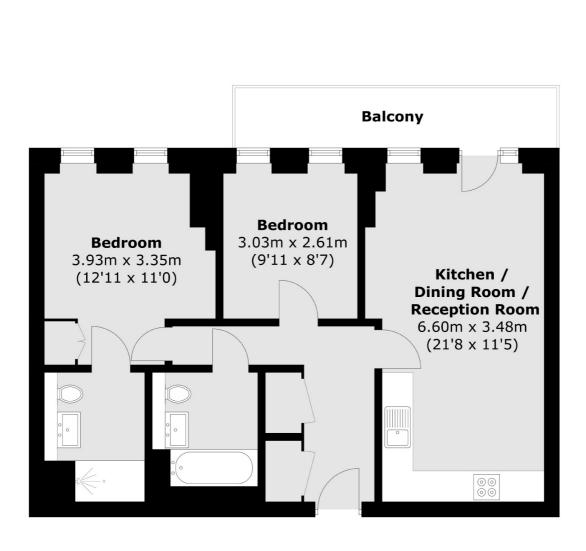

### Webber Street, London, SE1

Total area (approx.): 63.7 sq. m (685.7 sq. ft) Balcony: 7.3 sq. m (78.6 sq. ft)

London Bridge 54 Borough High Street London SE1 1XL Sales 020 7650 5 100 Energy Rating: C. We aim to make our particulars both accurate and reliable. However they are not guaranteed; nor do they form part of an offer or contract. If you require clarification on any points then please contact us, especially if you're traveling some distance to view. Please note that appliances and heating systems have not been tested and therefore no warranties can be given as to their good working order.