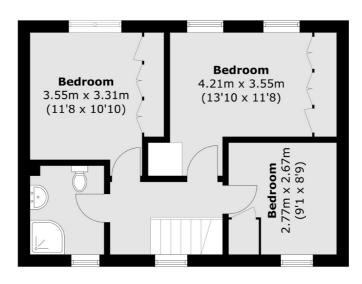

#### **Ground Floor**

Total area (approx.): 86.5 sq. m (931.0 sq. ft)

London Bridge

020 7650 5 100

London

SE11XL

Sales

54 Borough High Street