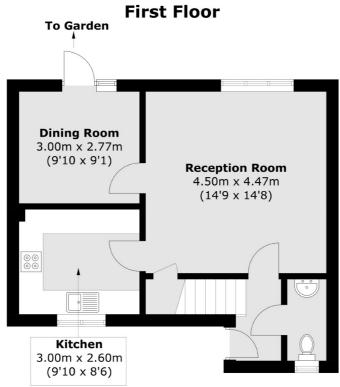

#### **Ground Floor**

Total area (approx.): 86.5 sq. m (931.0 sq. ft)

London Bridge

020 7650 5 100

London

SE11XL

Sales

54 Borough High Street