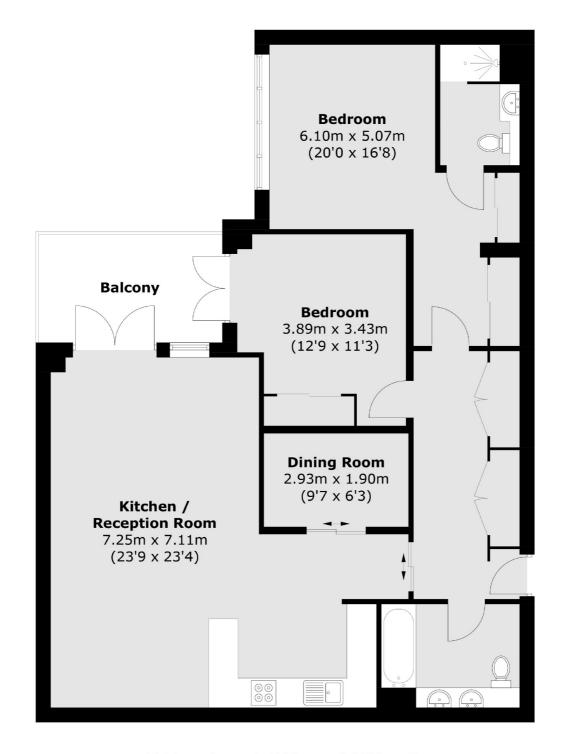

## New Tannery Way, SE1

Spread over circa 1,100 square feet, this is an incredibly spacious apartment from it's entranceway, through to the main living space and in the master suite, with ample storage in each room. It is finished to a very high standard with high end fittings throughout.

### New Tannery Way, London, SE1

Total area (approx.): 101.9 sq. m (1,096.8 sq. ft) Balcony area (approx.): 8.2 sq. m (88.3 sq. ft)

London Bridge

020 7650 5 100

London

SE11XL

Sales

54 Borough High Street