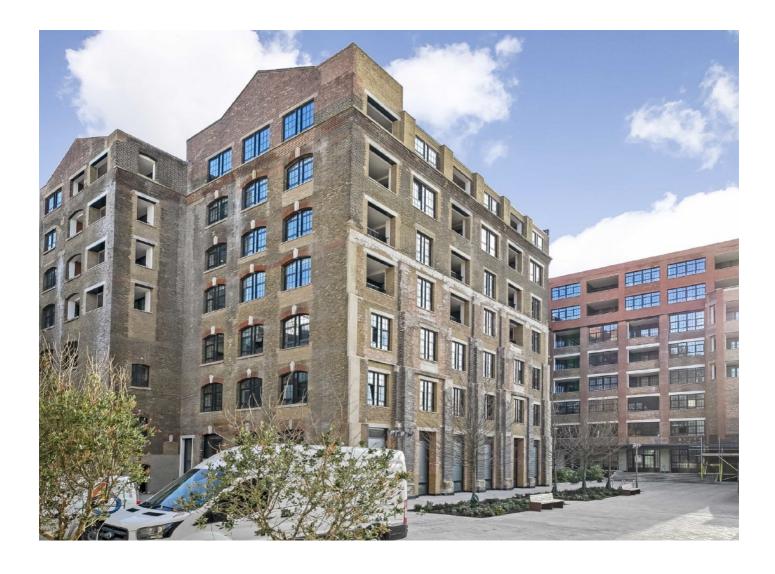

New Tannery Way is located a short walk from both the affluent Bermondsey Street and Maltby Street Market, with easy access to London Bridge & Borough Stations, the Shard, South Bank and Borough Market.

The Pickle Factory is one of SE1's most iconic new developments, only recently completed in 2021/22, embracing the all the best of its period charm, high ceilings and Crittall style windows, whilst championing high spec contemporary design. There is a residents' gym and 24 hour concierge.