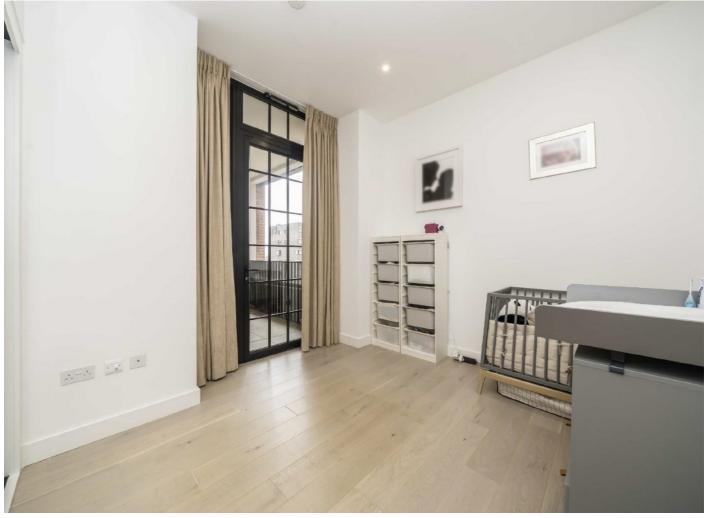

## New Tannery Way, SE1

Spread over circa 1,100 square feet, this is an incredibly spacious apartment from it's entranceway, through to the main living space and in the master suite, with ample storage in each room. It is finished to a very high standard with high end fittings throughout.

The main living space consists of a high spec kitchen, with quality built-in appliances and ample room for dining, a separate seating area with space for a large L-shaped sofa, leading out onto the balcony through full height french doors, plus a recessed study room.