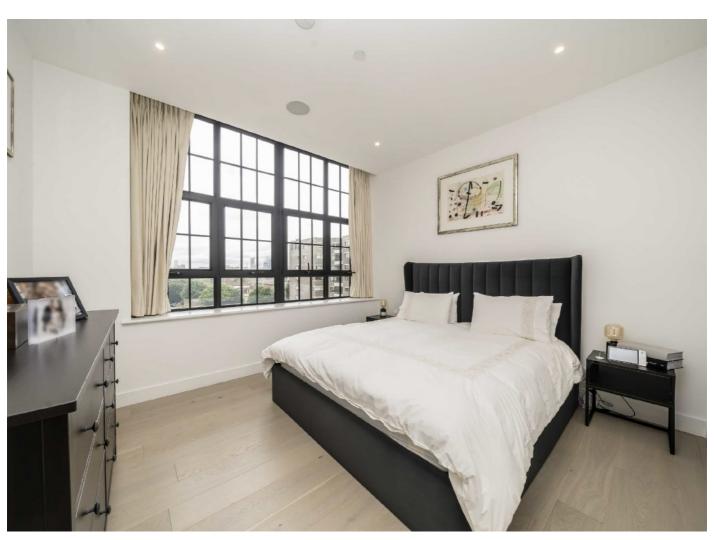

## New Tannery Way, SE1

Spread over circa 1,100 square feet, this is an incredibly spacious apartment from it's entranceway, through to the main living space and in the master suite, with ample storage in each room. It is finished to a very high standard with high end fittings throughout.

Both bedrooms are sizeable double rooms, each with built-in wardrobes and space for king sized beds. The master bedroom benefits from a luxurious en-suite shower room. There is also an additional guest bathroom, with twin sinks, serving the other bedroom.

The main living space consists of a high spec kitchen, with quality built-in appliances and ample room for dining, a separate seating area with space for a large L-shaped sofa, leading out onto the balcony through full height french doors, plus a recessed study room.