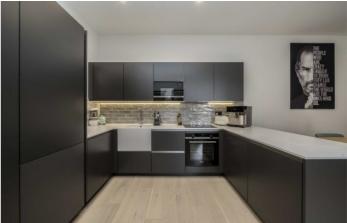

The main living space consists of a high spec kitchen, with quality built-in appliances and ample room for dining, a separate seating area with space for a large L-shaped sofa, leading out onto the balcony through full height french doors, plus a recessed study room.