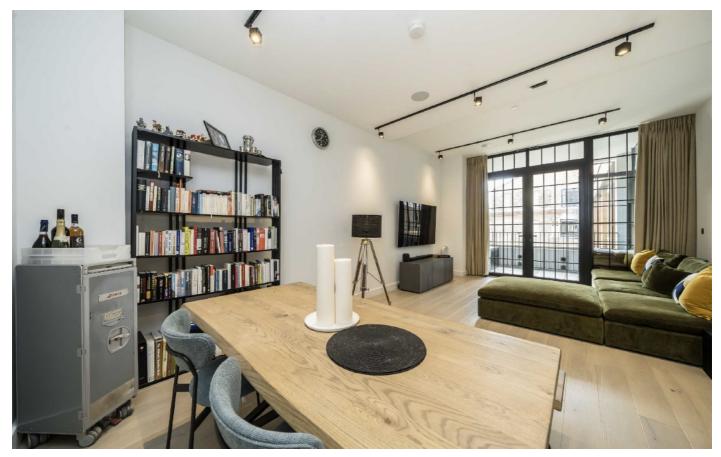

## New Tannery Way, SE1

Spread over circa 1,100 square feet, this is an incredibly spacious apartment from it's entranceway, through to the main living space and in the master suite, with ample storage in each room. It is finished to a very high standard with high end fittings throughout.

The main living space consists of a high spec kitchen, with quality built-in appliances and ample room for dining, a separate seating area with space for a large L-shaped sofa, leading out onto the balcony through full height french doors, plus a recessed study room.