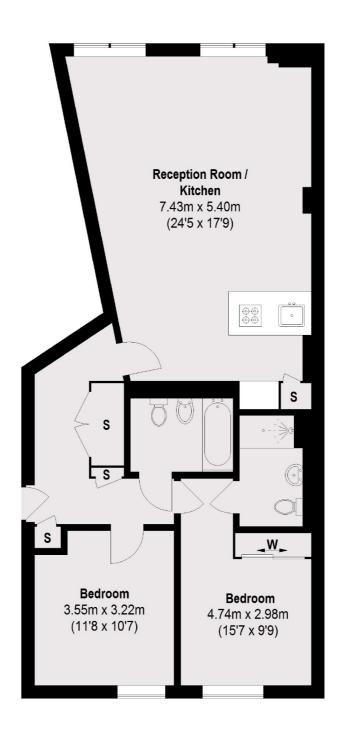

## Clink Street, SE1 £875,000

A rarely available and incredibly well located fourth floor apartment in Victor Wharf, with a very large and bright open plan living room and modern kitchen, two bathrooms and two generous double bedrooms, with ample storage throughout.

## Clink Street, London, SE1

Fourth Floor
Total area (approx.): 82.84 sq. m (892 sq. ft)

London Bridge

020 7650 5 100

London

Sales

SE1 1XL

54 Borough High Street