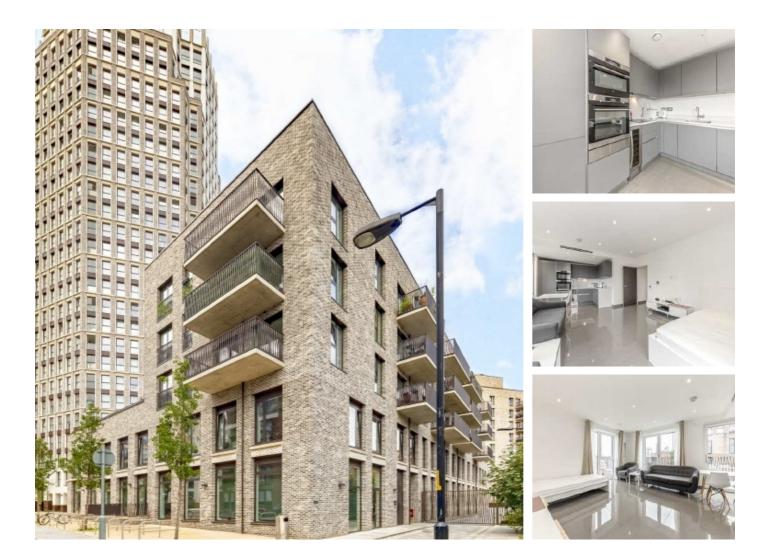

## Glade Path, SE1 £600 Per week

An immaculately presented one bedroom modern apartment, with fantastic skyline views, an open plan kitchen and living room, high spec kitchen & bathroom, underfloor heating and comfort cooling. 24 hour concierge & residents' gym.

## Features

Open Plan Living Secure Entry & Lift Access Fantastic Views Residents' Gym Communal Roof Terrace 24 Hour Concierge Large Private Balcony