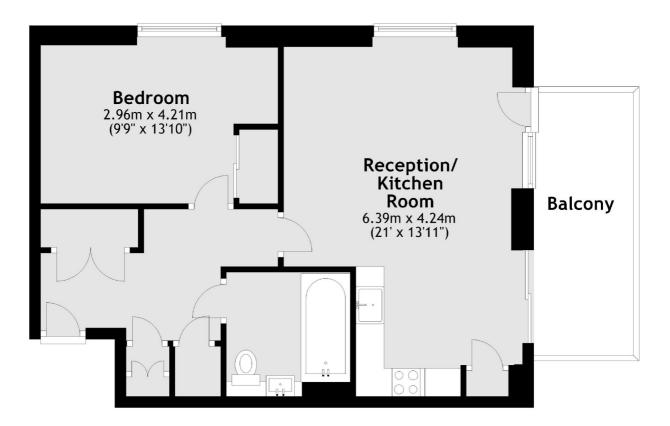

## Glade Path, London, SE1

Main area: Approx. 52.8 sq. metres (568.5 sq. feet) Plus balconies, approx. 8.7 sq. metres (93.9 sq. feet)

London Bridge 54 Borough High Street London SE1 1XL Lettings 020 7650 5101 Energy Rating: A. We aim to make our particulars both accurate and reliable. However they are not guaranteed; nor do they form part of an offer or contract. If you require clarification on any points then please contact us, especially if you're traveling some distance to view. Please note that appliances and heating systems have not been tested and therefore no warranties can be given as to their good working order.