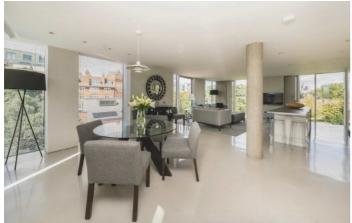

The main living space is a fantastic size, with a triple aspect, allowing plenty of space for a large dining table and a separate seating area, ideal for entertaining, as well as a very large, fully integrated kitchen and full-length breakfast bar.