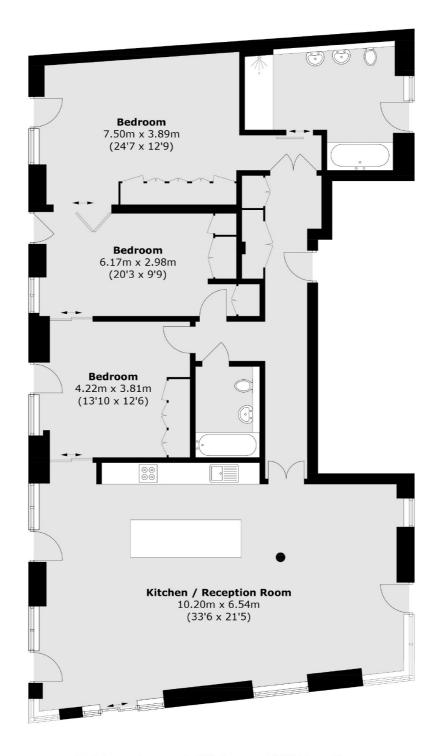

There are three very spacious double bedrooms, including a decadent master-suite and en-suite bathroom, with extensive built-in wardrobes, a large walk-in shower, bath and twin sinks. The other two double bedrooms are served by a further three piece bathroom.

### Trundle Street, London, SE1

Total area (approx.): 160.6 sq. m (1728.7 sq. ft)

London Bridge

020 7650 5 100

London

Sales

SE1 1XL

54 Borough High Street