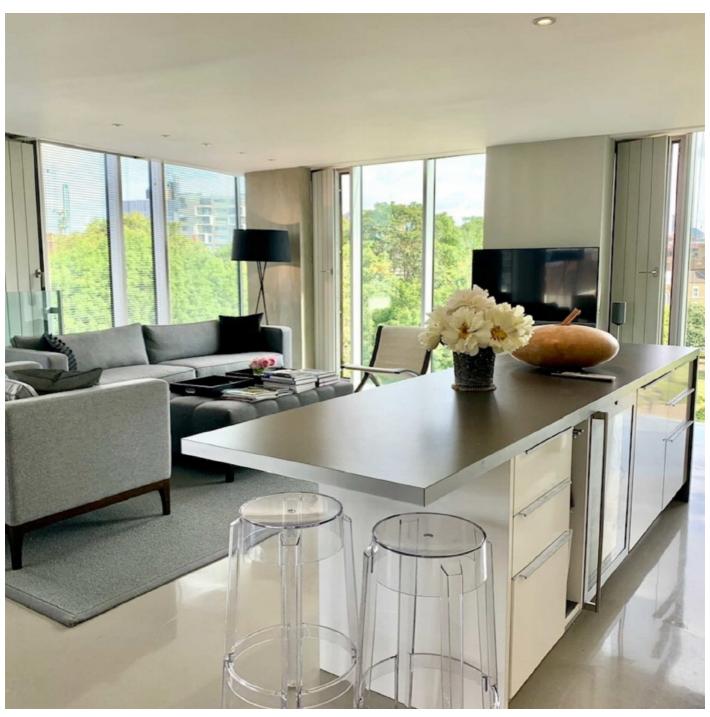

With a westerly aspect and large floor to ceiling windows, there is wonderful natural light. The outlook is exceptional, overlooking the park below and the cityscape ahead, yet retaining a great deal of privacy and a sense of exclusivity.

The main living space is a fantastic size, with a triple aspect, allowing plenty of space for a large dining table and a separate seating area, ideal for entertaining, as well as a very large, fully integrated kitchen and full-length breakfast bar.