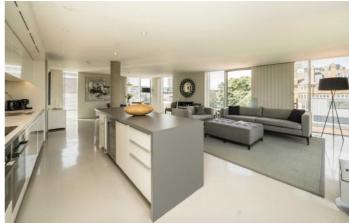

The main living space is a fantastic size, with a triple aspect, allowing plenty of space for a large dining table and a separate seating area, ideal for entertaining, as well as a very large, fully integrated kitchen and full-length breakfast bar.