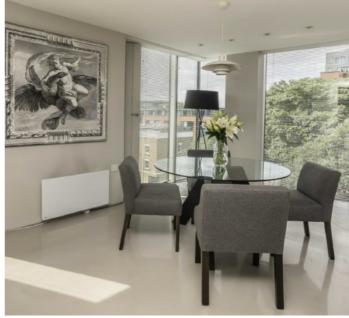

The main living space is a fantastic size, with a triple aspect, allowing plenty of space for a large dining table and a separate seating area, ideal for entertaining, as well as a very large, fully integrated kitchen and full-length breakfast bar.