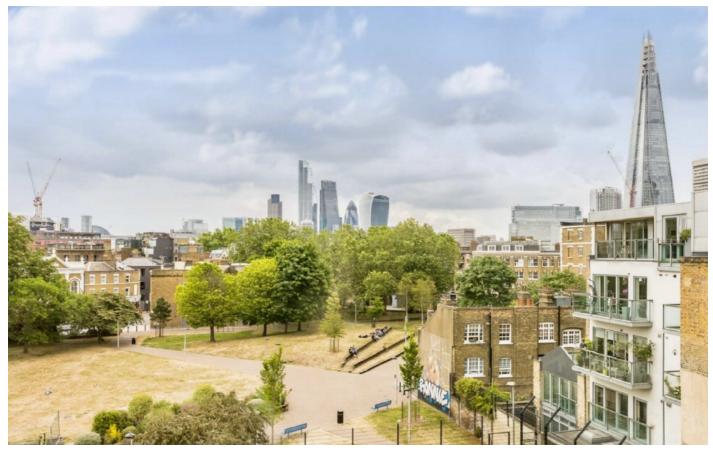

Trundle Street is a quiet side road, next to Mint Street Park, very close by to Borough and London Bridge Stations, as well as Borough Market, the South Bank, Flat Iron Square, as well as numerous local amenities and attractions.

With a westerly aspect and large floor to ceiling windows, there is wonderful natural light. The outlook is exceptional, overlooking the park below and the cityscape ahead, yet retaining a great deal of privacy and a sense of exclusivity.