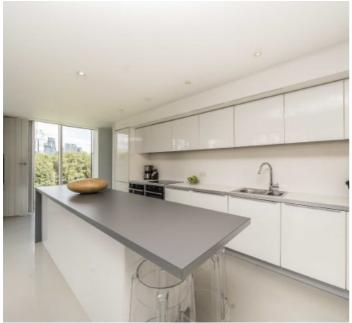

The main living space is a fantastic size, with a triple aspect, allowing plenty of space for a large dining table and a separate seating area, ideal for entertaining, as well as a very large, fully integrated kitchen and full-length breakfast bar.