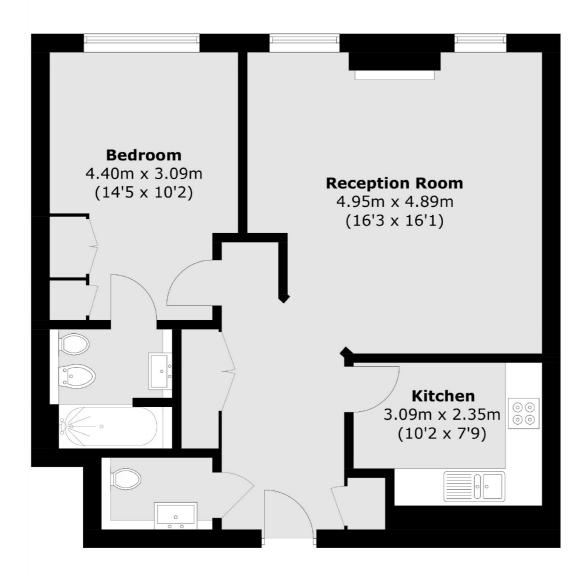

## Belvedere Road, SE1 £685,000

A very spacious and rarely available c700 sq ft apartment in the Whitehouse Apartments, with fantastic views of the River Thames & the London Eye, a very large living room, a separate kitchen, a generous double bedrooms, en-suite bathroom & additional WC. Plus secure parking, leisure facilities & 24 hour concierge.

## Belvedere Road, London, SE1

Total area (approx.): 61.3 sq. m (659.8 sq. ft)

London Bridge

020 7650 5 100

London

SE11XL

Sales

54 Borough High Street