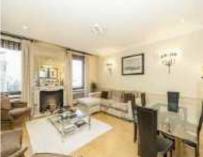

## Belvedere Road, SE1 £685,000

A very spacious and rarely available c700 sq ft apartment in the Whitehouse Apartments, with fantastic views of the River Thames & the London Eye, a very large living room, a separate kitchen, a generous double bedrooms, en-suite bathroom & additional WC. Plus secure parking, leisure facilities & 24 hour concierge.

## **Features**

Share of Freehold
River Views
Secure Allocated Parking
Fantastic Views of the River &
The Eye
Large Communal Roof Terrace
Residents' Gym, Swimming
Pool & Sauna
24 Hour Concierge
Chain Free Sale