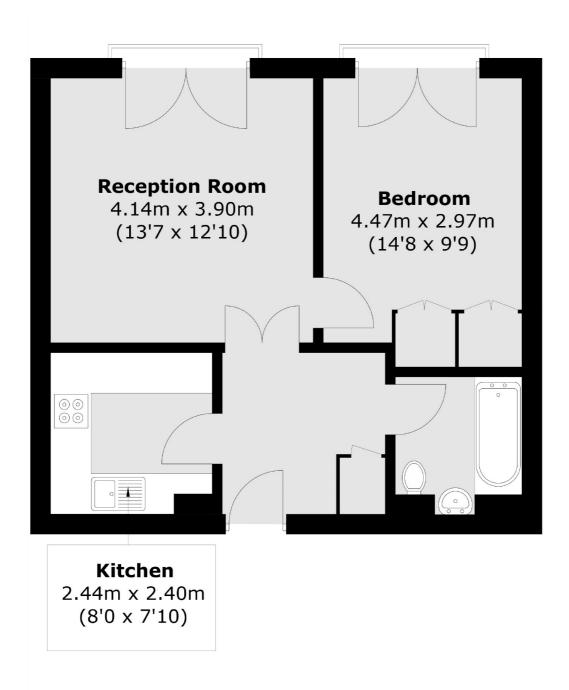

## Rainbow Quay, London, SE16

Total area (approx.): 46.1 sq. m (496.2 sq. ft)

London Bridge

020 7650 5 100

London

SE11XL

Sales

54 Borough High Street