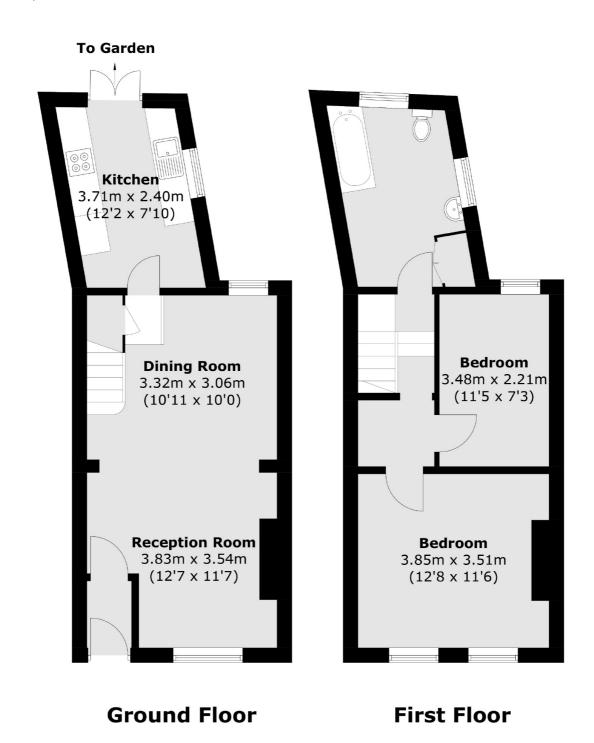

## Green Walk, SE1 £750,000

A highly attractive, Victorian freehold house, requiring refurbishment, with a very large double reception room, a separate kitchen leading out to a private rear garden, plus two generous double bedrooms, a family bathroom and loft storage. On-street, permit parking is available.

## Green Walk, London, SE1

Total area (approx.): 73.0 sq. m (785.8 sq. ft)

London Bridge

020 7650 5 100

London

Sales

SE1 1XL

54 Borough High Street