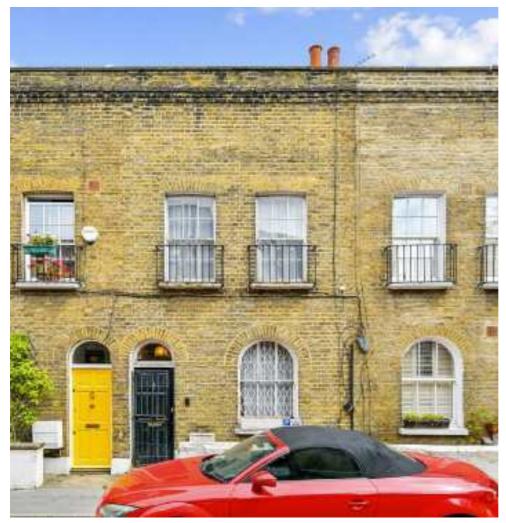

## Green Walk, SE1 £750,000

A highly attractive, Victorian freehold house, requiring refurbishment, with a very large double reception room, a separate kitchen leading out to a private rear garden, plus two generous double bedrooms, a family bathroom and loft storage. On-street, permit parking is available.

Green Walk is a very centrally located residential road, moments from Bermondsey Street, with London Bridge, Borough Market & the Southbank just beyond. Adjacent is the iconic former Hartley's Jam Factory.