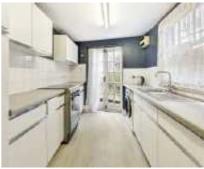

## Green Walk, SE1 £750,000

A highly attractive, Victorian freehold house, requiring refurbishment, with a very large double reception room, a separate kitchen leading out to a private rear garden, plus two generous double bedrooms, a family bathroom and loft storage. On-street, permit parking is available.