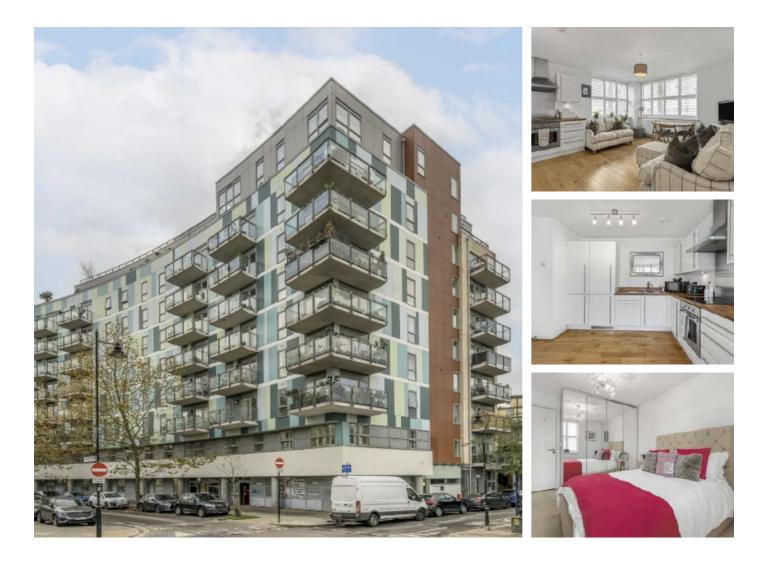

## Marine Street, SE16 £500,000

Situated moments from Bermondsey station, this two double bedroom flat is in fantastic condition and has a large open plan kitchen/ living space, ample storage and lots of natural light.

Eyot House is only 0.2 miles from Bermondsey station. Shad Thames, London Bridge, Maltby Street Market and a wide range of shops, cafés, delis and restaurants are all close by.

#### Features

Two Double Bedrooms Excellent Condition Communal Bike Storage Fantastic Location Long Lease Compliant EWS1 Form