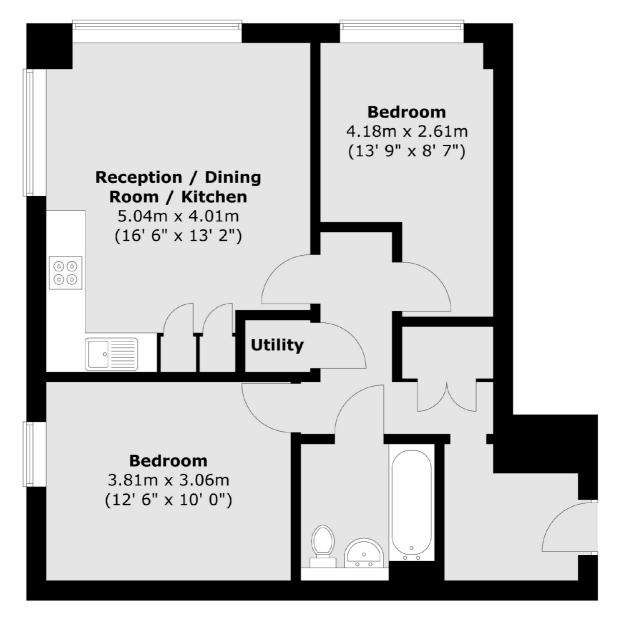

### Marine Street, London, SE16

Total area (approx.) : 58.8 sq. m (633 sq. ft)

London Bridge 54 Borough High Street London SE1 1XL Sales 020 7650 5 100 Energy Rating: . We aim to make our particulars both accurate and reliable. However they are not guaranteed; nor do they form part of an offer or contract. If you require clarification on any points then please contact us, especially if you're traveling some distance to view. Please note that appliances and heating systems have not been tested and therefore no warranties can be given as to their good working order.