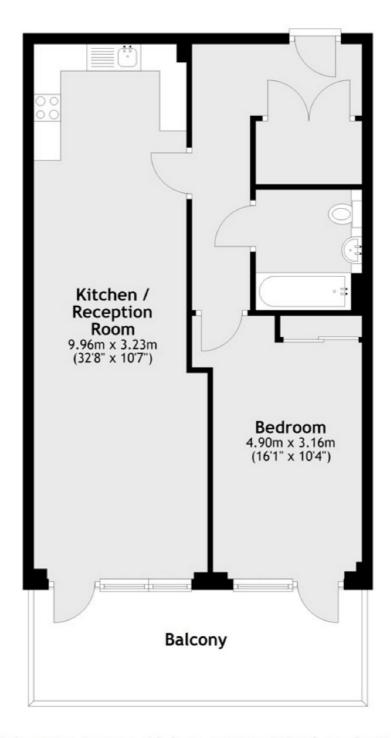

## The Grange, London, SE1

Main area: Approx. 60.8 sq. metres (654.0 sq. feet)
Plus balconies, approx. 13.2 sq. metres (142.3 sq. feet)

London Bridge

020 7650 5 100

London

SE11XL

Sales

54 Borough High Street