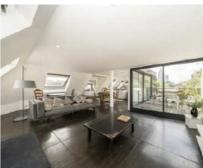

## **Great Guildford Street, SE1**

£995 Per week

Tastefully converted 3 double bedroom apartment in former Victorian Public House. The apartment is a light and spacious duplex of 1,424 sq ft and offers part furnished accommodation. The views from the private timber decked patio are far reaching and include a partial view of the London Eye.

## **Features**

Great space 1,424 sq ft
Private patio
Part furnished
Loft style duplex
lots of natural light
Long term tenancy