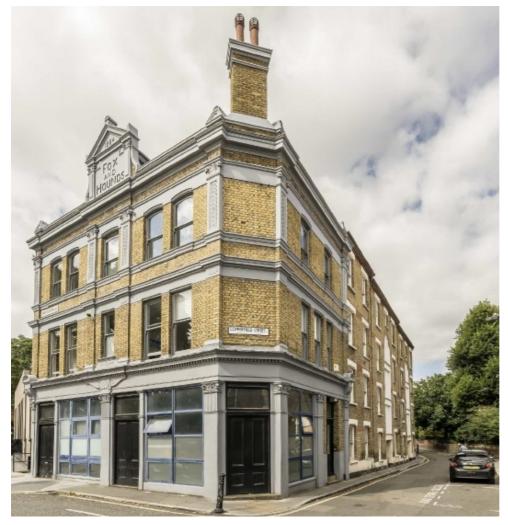

## **Great Guildford Street, SE1**

£995 Per week

Tastefully converted 3 double bedroom apartment in former Victorian Public House. The apartment is a light and spacious duplex of 1,424 sq ft and offers part furnished accommodation. The views from the private timber decked patio are far reaching and include a partial view of the London Eye.

Located within easy reach of Southwark, Borough and London Bridge Stations. The apartment is within a short walk of the many shops, bars and restaurants of Borough High Street and the renowned Borough Market