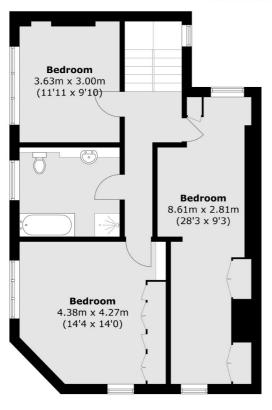

## **Features**

Great space 1,424 sq ft
Private patio
Part furnished
Loft style duplex
lots of natural light
Long term tenancy

54 Borough High Street

**Third Floor** 

Total area (approx.): 132.3 sq. m (1424.1 sq. ft)