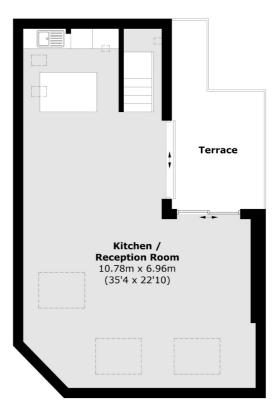

## **Great Guildford Street, SE1**

£995 Per week

Tastefully converted 3 double bedroom apartment in former Victorian Public House. The apartment is a light and spacious duplex of 1,424 sq ft and offers part furnished accommodation. The views from the private timber decked patio are far reaching and include a partial view of the London Eye.

## **Features**

Great space 1,424 sq ft
Private patio
Part furnished
Loft style duplex
lots of natural light
Long term tenancy

54 Borough High Street

**Third Floor** 

Total area (approx.): 132.3 sq. m (1424.1 sq. ft)