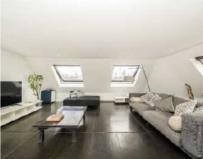

## **Great Guildford Street, SE1**

£995 Per week

Tastefully converted 3 double bedroom apartment in former Victorian Public House. The apartment is a light and spacious duplex of 1,424 sq ft and offers part furnished accommodation. The views from the private timber decked patio are far reaching and include a partial view of the London Eye.

## **Features**

Great space 1,424 sq ft
Private patio
Part furnished
Loft style duplex
lots of natural light
Long term tenancy