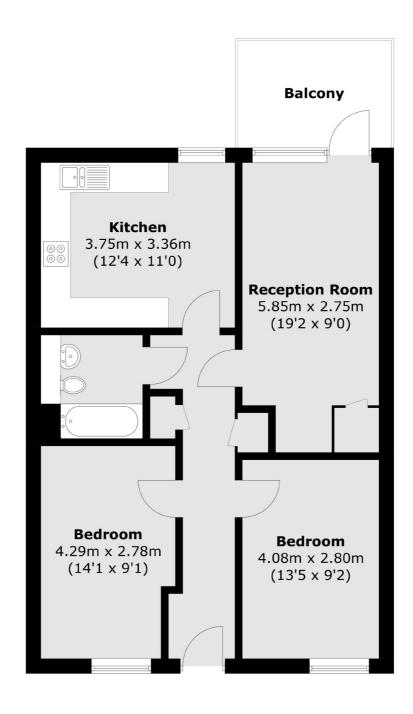

### Arabella Street, London, SE16

### **Third Floor**

London Bridge

020 7650 5 100

London

SE11XL

Sales

54 Borough High Street

Total area (approx.): 68.3 sq. m (736.2 sq. ft) Balcony : 6.7 sq. m (72.1 sq. ft)