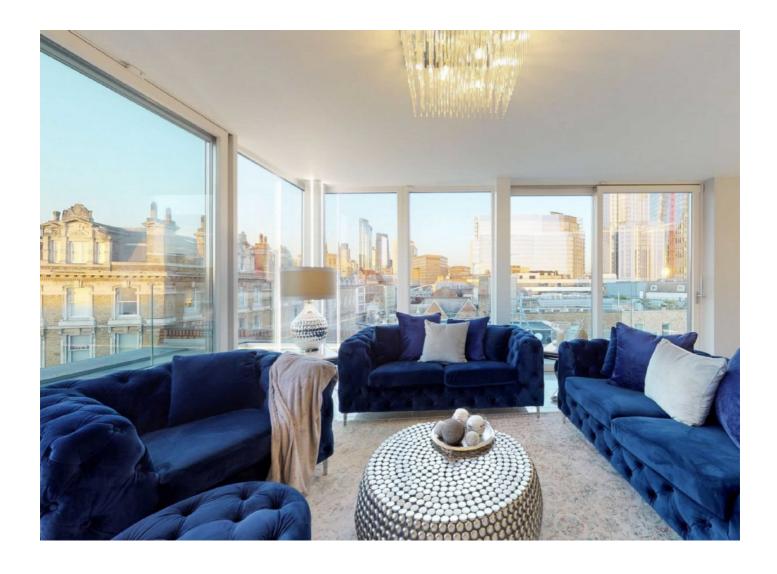

## Borough High Street, SE1

This Penthouse Apartment is very special, split over two floors with three double bedrooms and three bathrooms, a large open plan kitchen - living room and two balconies, both with breathtaking views of the London Skyline, the Shard and Tower Bridge.

The development has been very tastefully conceived, with elegant hard wood flooring, a sympathetic neutral colour scheme, underfloor heating throughout, with an integrated cooling system, and high performance triple glazing.