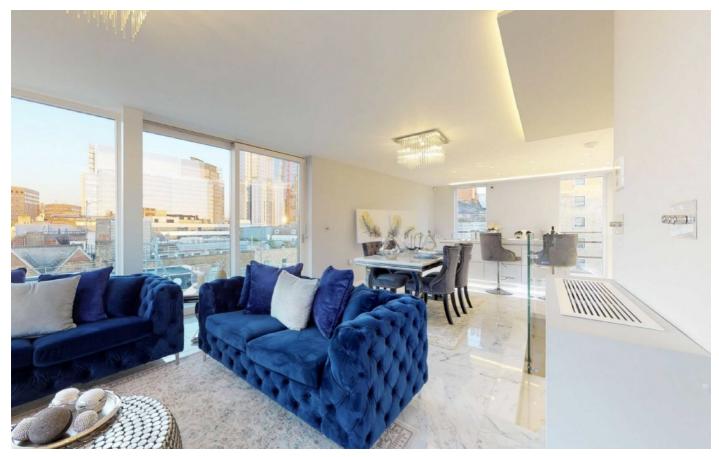

## Borough High Street, SE1

This Penthouse Apartment is very special, split over two floors with three double bedrooms and three bathrooms, a large open plan kitchen - living room and two balconies, both with breathtaking views of the London Skyline, the Shard and Tower Bridge.

The development has been very tastefully conceived, with elegant hard wood flooring, a sympathetic neutral colour scheme, underfloor heating throughout, with an integrated cooling system, and high performance triple glazing.