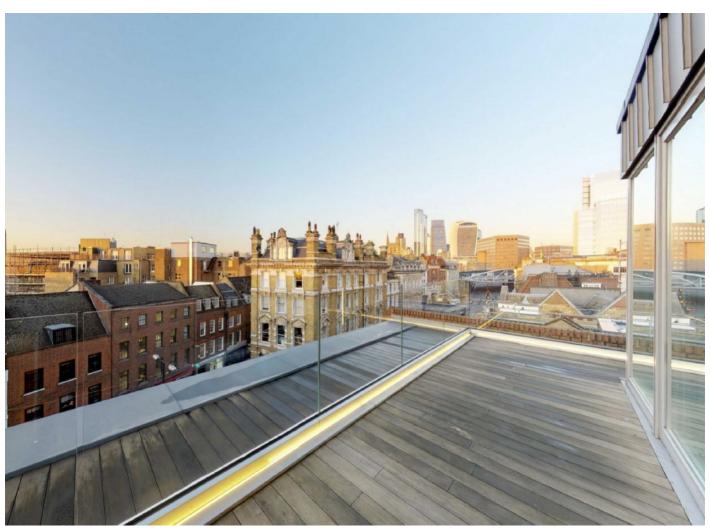

## Borough High Street, SE1

This Penthouse Apartment is very special, split over two floors with three double bedrooms and three bathrooms, a large open plan kitchen - living room and two balconies, both with breathtaking views of the London Skyline, the Shard and Tower Bridge.

The development has been very tastefully conceived, with elegant hard wood flooring, a sympathetic neutral colour scheme, underfloor heating throughout, with an integrated cooling system, and high performance triple glazing.