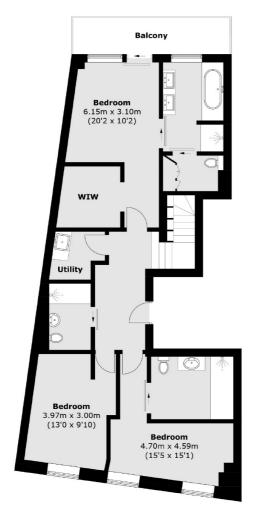

## Borough High Street, SE1

This Penthouse Apartment is very special, split over two floors with three double bedrooms and three bathrooms, a large open plan kitchen - living room and two balconies, both with breathtaking views of the London Skyline, the Shard and Tower Bridge.

54 Borough High Street

Total area (approx.): 141.6 sq. m (1,524.2 sq. ft) Rood Terrace & Balcony: 39.3 sq. m (423.0 sq. ft)