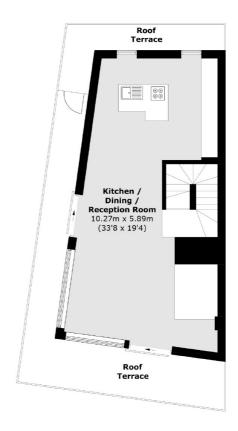

## Borough High Street, SE1

This Penthouse Apartment is very special, split over two floors with three double bedrooms and three bathrooms, a large open plan kitchen - living room and two balconies, both with breathtaking views of the London Skyline, the Shard and Tower Bridge.

54 Borough High Street

Total area (approx.): 141.6 sq. m (1,524.2 sq. ft) Rood Terrace & Balcony: 39.3 sq. m (423.0 sq. ft)