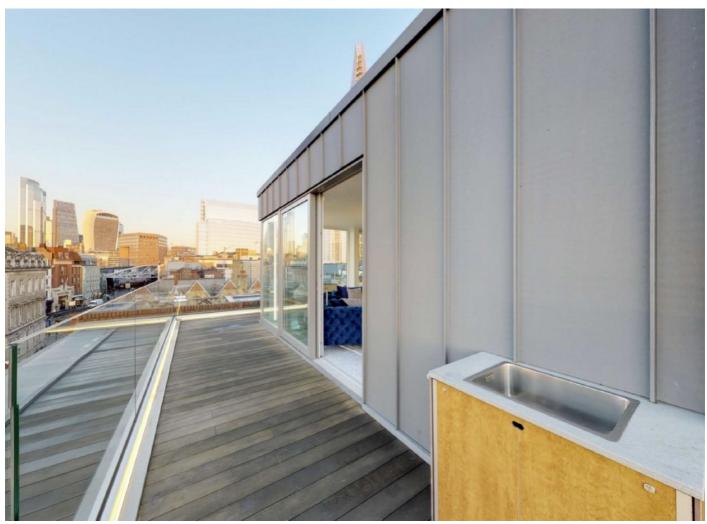

## Borough High Street, SE1

This Penthouse Apartment is very special, split over two floors with three double bedrooms and three bathrooms, a large open plan kitchen - living room and two balconies, both with breathtaking views of the London Skyline, the Shard and Tower Bridge.

The bathrooms and shower rooms are attractively presented with large Italian Porcelain tiling, Corian bathtubs and shower trays, with overhead showers and stainless steel tap-ware.

The kitchen is a bespoke Italian artisan design, with a single piece stone composite counter-top, a solid wood structure, integrated appliances and plenty of storage, with a separate utility room leading off it.