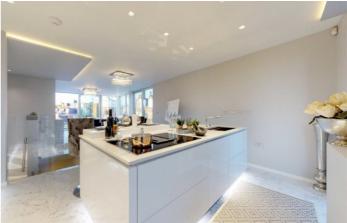

The bathrooms and shower rooms are attractively presented with large Italian Porcelain tiling, Corian bathtubs and shower trays, with overhead showers and stainless steel tap-ware.

The kitchen is a bespoke Italian artisan design, with a single piece stone composite counter-top, a solid wood structure, integrated appliances and plenty of storage, with a separate utility room leading off it.