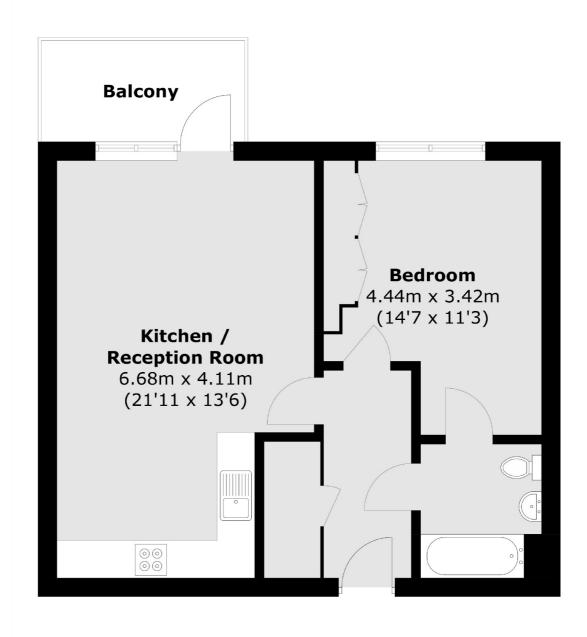

## River Rise Close, SE8 £400,000

Situated within this extremely sought after development, this stunning one double bedroom flat boasts a large open plan kitchen and living space, modern bathroom, ample storage, private balcony and communal gardens.

## River Rise Close, London, SE8

Total area (approx.): 52.0 sq. m (559.7 sq. ft) Balcony area (approx.): 57.0 sq. m (5.3 sq. ft)

London Bridge

020 7650 5 100

London

SE11XL

Sales

54 Borough High Street