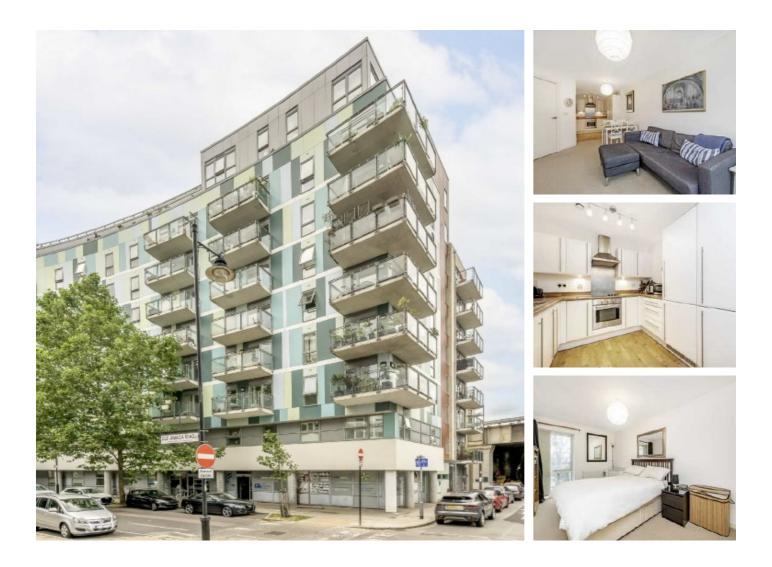

## Marine Street, SE16 £430,000

CASH BUYERS. Situated in this sought after development, this one double bedroom flat is in fantastic condition and has a large open plan kitchen living space, private balcony, ample storage and lots of natural light.

Eyot House is only 0.2 miles from Bermondsey station. Shad Thames, London Bridge, Maltby Street Market and a wide range of shops, cafés and restaurants are all close by.

### Features

One Double Bedroom Excellent Condition Private Balcony Communal Bike Storage Fantastic Location Long Lease