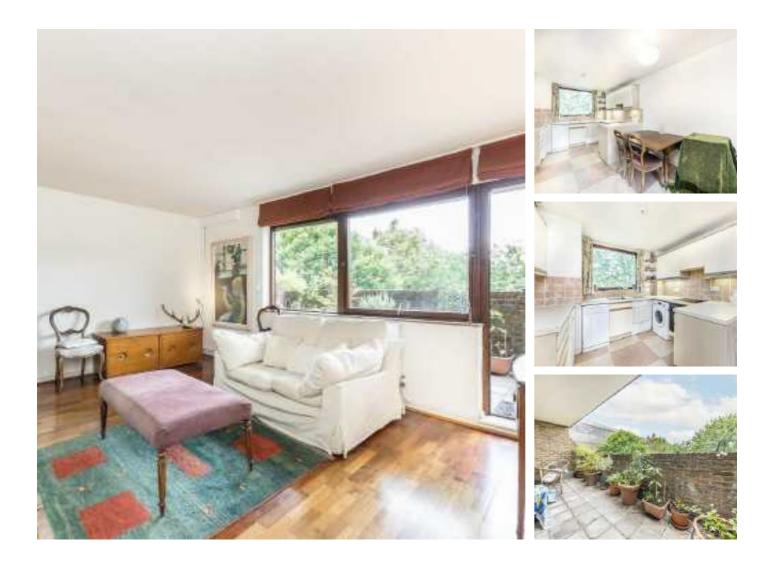

## Westminster Bridge Road, SE1 £625,000

A very spacious, split level flat with a very large living room, leading out onto a private south-facing balcony, a separate eat-in kitchen, two double bedrooms, one of which also leads out onto another full width balcony, plus two bathrooms. Chain free & lease extension in progress.

Holst Court is enviably located, moments from both Waterloo and Lambeth North Stations, nearby to Lower Marsh, the Cut and the South Bank, with excellent links into the Westminster and the City.

#### Features

Due to be a very long Lease Split Level Private Balcony Two Double Bedrooms Two Bathrooms Almost 900 Sq Ft Lift Access & Secure Entry Chain Free Sale