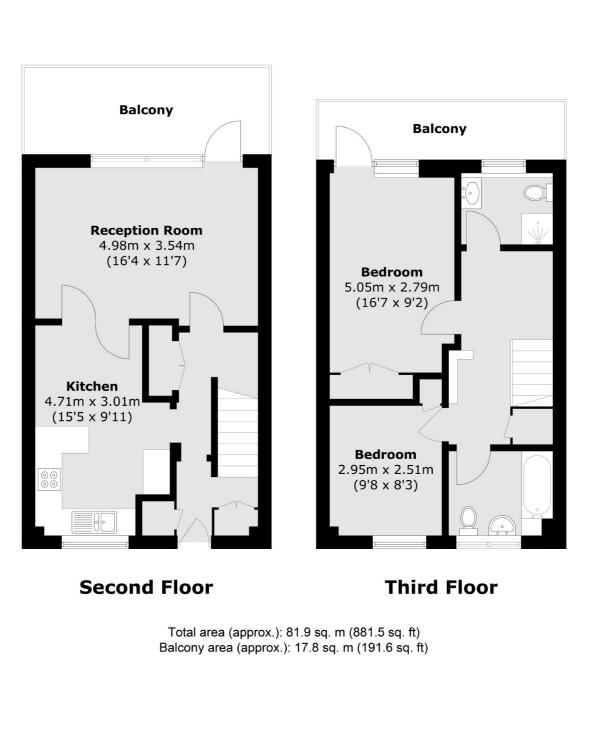

## Westminster Bridge Road, SE1 £625,000

A very spacious, split level flat with a very large living room, leading out onto a private south-facing balcony, a separate eat-in kitchen, two double bedrooms, one of which also leads out onto another full width balcony, plus two bathrooms. Chain free & lease extension in progress.

#### Features

Due to be a very long Lease Split Level Private Balcony Two Double Bedrooms Two Bathrooms Almost 900 Sq Ft Lift Access & Secure Entry Chain Free Sale