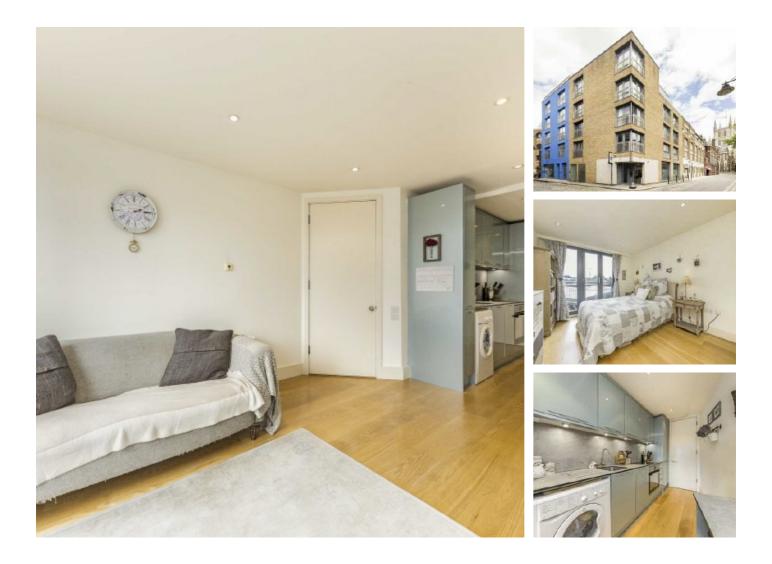

## Winchester Square, SE1 £530 Per week

One bedroom modern apartment in a stylish development with open plan living and kitchen area with woden flooring throughout and views over Borough Market.

Winchester Square is incredibly well located, tucked just back from Borough Market. London Bridge Station, the Thames, Bank Side and the Shard are all very close by with numerous amenities and other attractions.

## Features

Heart of Borough Market Highly Desirable Location Immaculately Presented One Double Bedroom Secure Entry Winchester Square, London, SE1

London Bridge 54 Borough High Street London SE1 1XL Lettings 020 7650 5101 Energy Rating: . We aim to make our particulars both accurate and reliable. However they are not guaranteed; nor do they form part of an offer or contract. If you require clarification on any points then please contact us, especially if you're traveling some distance to view. Please note that appliances and heating systems have not been tested and therefore no warranties can be given as to their good working order.