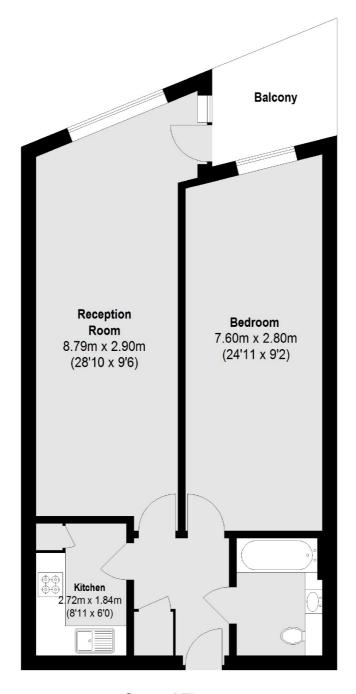

## Southwark Bridge Road, London, SE1

**Second Floor** 

Total area (approx.):61.55 sq. m (663 Sq. ft) Balcony:5.62 sq. m (60 Sq. ft)

London Bridge

020 7650 5 100