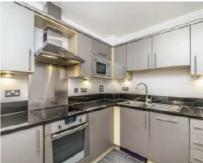

## City Walk, SE1

£530 Per week

A larger than average one bedroom apartment. The property extends to over 625sqft, with a spacious living room and bedroom, a separate kitchen and a private balcony.

Perfectly positioned for access to both London Bridge and Borough Stations, with the ever popular Bermondsey Street just moments away.

## **Features**

One Bedroom Over 625sqft Private Balcony Close to Bermondsey Street Seperate Kitchen