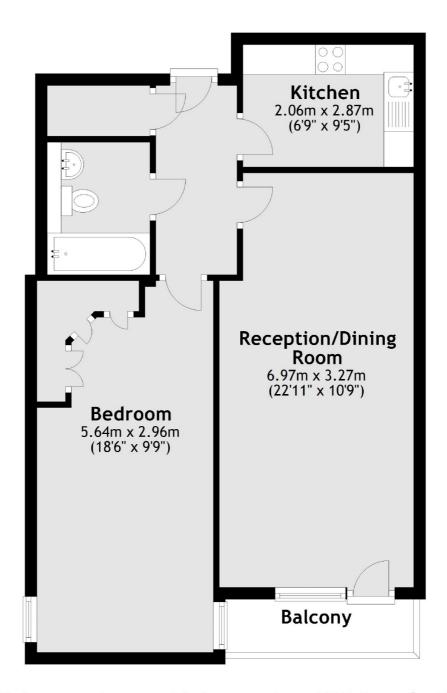

## City Walk, SE1

£530 Per week

A larger than average one bedroom apartment. The property extends to over 625sqft, with a spacious living room and bedroom, a separate kitchen and a private balcony.

Perfectly positioned for access to both London Bridge and Borough Stations, with the ever popular Bermondsey Street just moments away.

## City Walk, London, SE1

Main area: Approx. 58.1 sq. metres (625.5 sq. feet)

Plus balconies, approx. 3.2 sq. metres (34.9 sq. feet)

London Bridge

020 7650 5101

London

SE11XL

Lettings