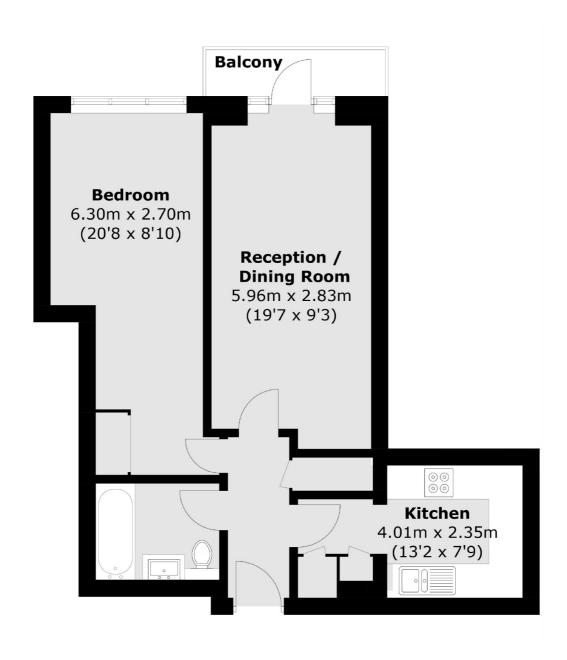

## Rotherhithe Street, London, SE16

Total area (approx.): 50.5 sq. m (543.6 sq. ft) Balcony area (approx.): 2.6 sq. m (28.0 sq. ft)

020 7650 5 100