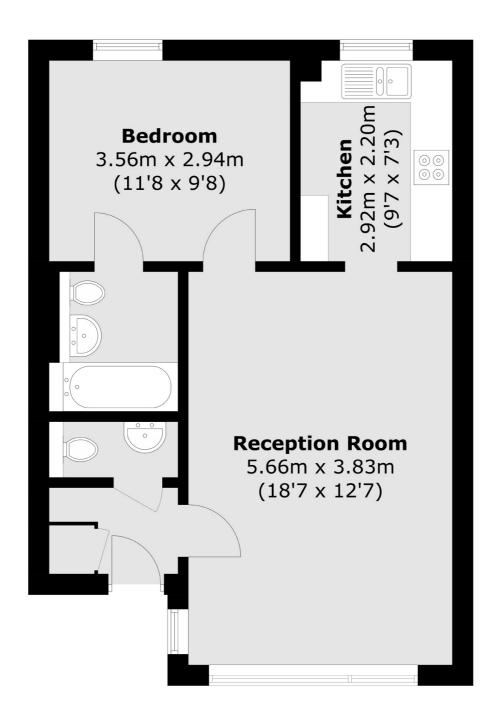

## Rotherhithe Street, London, SE16

Total area (approx.): 47.9 sq. m 515.6 sq. ft)

London Bridge

020 7650 5 100

London

SE11XL

Sales

54 Borough High Street