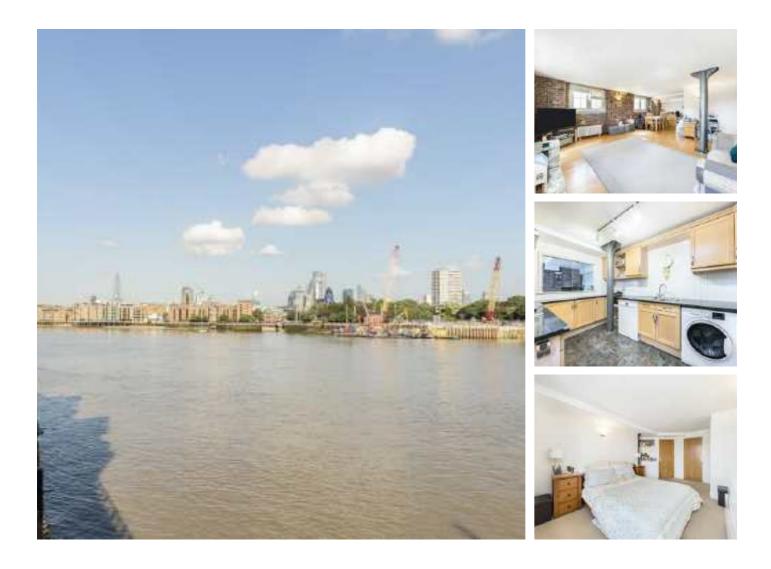

## Rotherhithe Street, SE16 £695,000

Offering stunning views of the river, this immaculately presented Warehouse Conversion with all of the original features boasts two double bedrooms, two modern bathrooms, large living space, parking, concierge, pool & gym facilities.

Surrounded by excellent restaurants, café's and shops, Globe Wharf is situated on the river and is moments away from several parks and green spaces. Rotherhithe station is 0.6 miles away and Canada Water is 0.8 miles away.

### Features

Two Double Bedrooms Warehouse Conversion River Facing Concierge, Gym and Pool Share Of The Freehold Off-Street parking