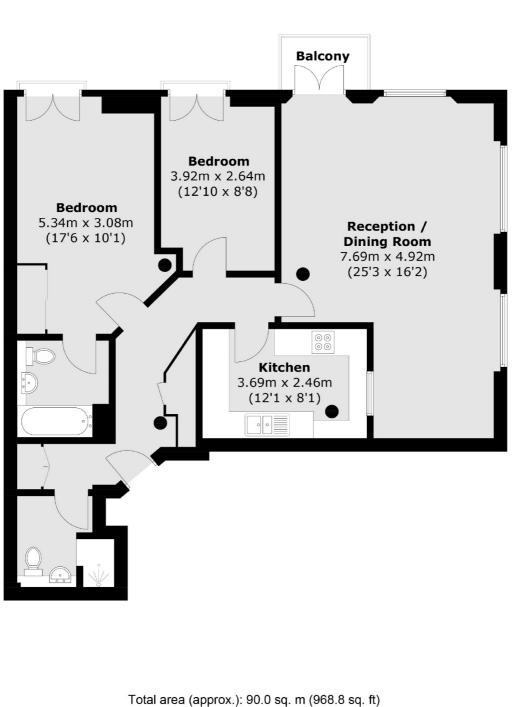

### Rotherhithe Street, London, SE16

Balcony: 2.3 sq. m (24.7 sq. ft)

London Bridge 54 Borough High Street London SE1 1XL Sales 020 7650 5 100 Energy Rating: C. We aim to make our particulars both accurate and reliable. However they are not guaranteed; nor do they form part of an offer or contract. If you require clarification on any points then please contact us, especially if you're traveling some distance to view. Please note that appliances and heating systems have not been tested and therefore no warranties can be given as to their good working order.