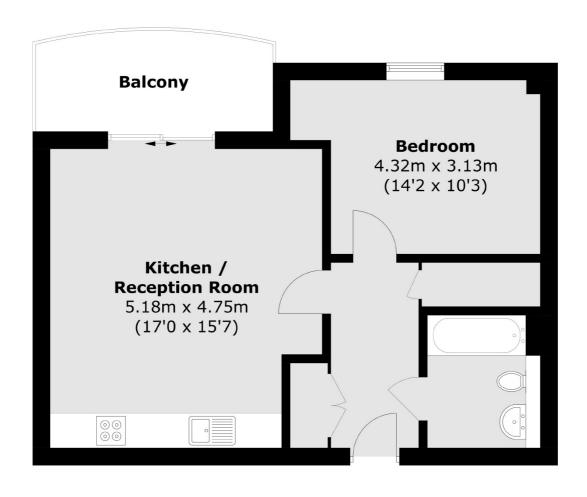

## Lant Street, London, SE1

Total area (approx.): 49.4 sq. m (531.7 sq. ft) Balcony area (approx.): 6.8 sq. m (73.2 sq. ft)

London Bridge

020 7650 5 100

London

Sales

SE1 1XL

54 Borough High Street