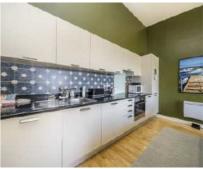

## Lant Street, SE1 £485,000

A highly attractive top floor apartment with a large private balcony and attractive views, an open plan kitchen/living room, with high ceilings, a generous double bedroom, ample built-in storage and sold with secure off-street parking. This is a chain free sale.

## **Features**

Open Plan Kitchen & Living Room Large Private Balcony Very Central Location Secure Entry System Excellent Transport Links Allocated Underground Parking Chain Free Sale