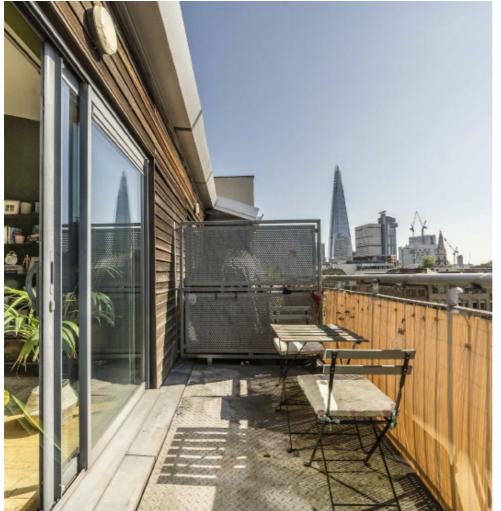

## Lant Street, SE1 £485,000

A highly attractive top floor apartment with a large private balcony and attractive views, an open plan kitchen/living room, with high ceilings, a generous double bedroom, ample built-in storage and sold with secure off-street parking. This is a chain free sale.

The Rise on Lant Street is incredibly well located, tucked behind Borough Underground at the foot of Borough High Street, with London Bridge, Borough Market, the Shard and South Bank all moments away.

## Lant Street, London, SE1

Total area (approx.): 49.4 sq. m (531.7 sq. ft) Balcony area (approx.): 6.8 sq. m (73.2 sq. ft)

London Bridge

020 7650 5 100

London

Sales

SE1 1XL

54 Borough High Street