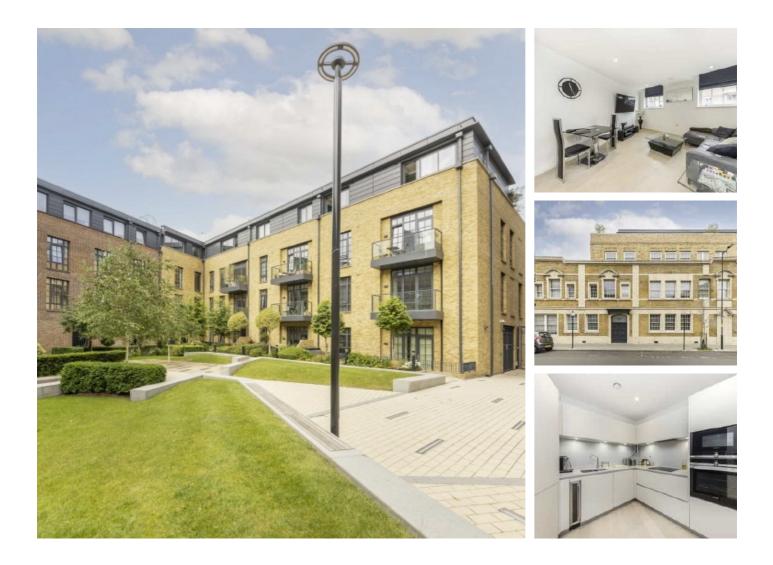

# Webber Street, SE1 £550,000

A very high spec modern apartment, within the original Granary Building of Valentine Place, with wonderful sash windows, an abundance of natural light, an open plan living room, three piece bathroom and a large double bedroom, with ample storage.

Valentine Place is tucked behind Blackfriars Road, within easy reach of Waterloo, Southwark and Blackfriars Stations. On your doorstep you will find the Cut, Lower Marsh, and the Southbank.

#### Features

Open Plan Living Under floor heating Large Sash Windows High Ceilings Communal Courtyard Chain Free Sale