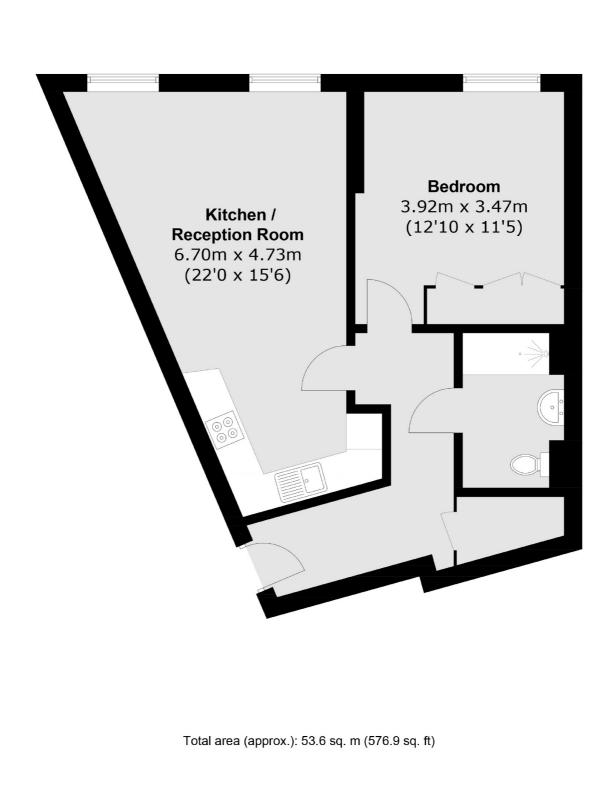

# Webber Street, SE1 £550,000

A very high spec modern apartment, within the original Granary Building of Valentine Place, with wonderful sash windows, an abundance of natural light, an open plan living room, three piece bathroom and a large double bedroom, with ample storage.

#### Features

Open Plan Living Under floor heating Large Sash Windows High Ceilings Communal Courtyard Chain Free Sale