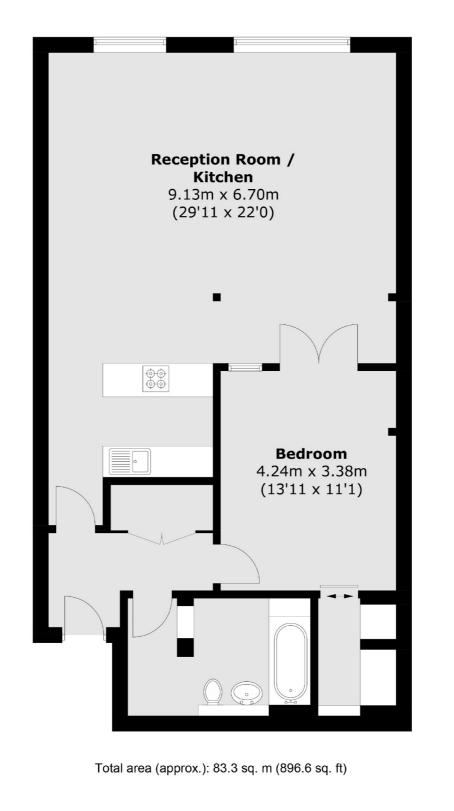

## Green Walk, SE1 £634 Per week

One bed apartment with stunning views of London Skyline. Features a large open plan living space and kitchen with huge windows, a large double bedroom with a walking wardrobe, a three piece bathroom suite and hard wood flooring throughout.

### Features

Amazing loft style apartment Fantastic Location Superb Development Almost 900sqft On-Site Concierge Stunning Views