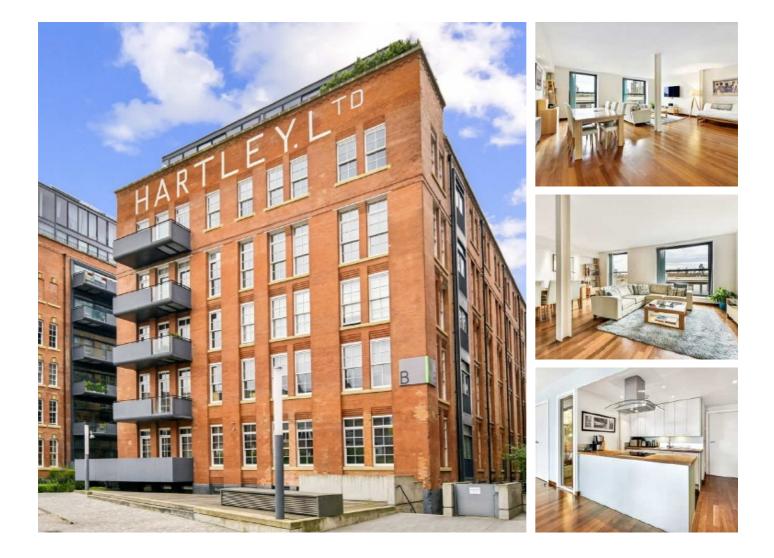

## Green Walk, SE1 £634 Per week

One bed apartment with stunning views of London Skyline. Features a large open plan living space and kitchen with huge windows, a large double bedroom with a walking wardrobe, a three piece bathroom suite and hard wood flooring throughout.

The Jam Factory is located close to Bermondsey Square and Bermondsey street, with its independent shops, bars and restaurants, The nearest stations are London Bridge and Borough.

### Features

Amazing loft style apartment Fantastic Location Superb Development Almost 900sqft On-Site Concierge Stunning Views