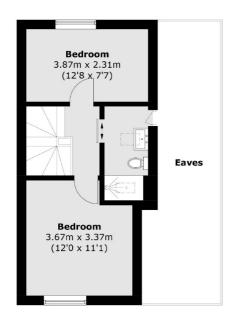

#### Second Floor

### **First Floor**

Total area (approx.): 142.1 sq. m (1,529.6 sq. ft) (Excluding Eaves)

Energy Rating. We aim to make our particulars both accurate and reliable. However they are not guaranteed; nor do they form part of an offer or contract. If you require clarification on any points then please contact us, especially if you're traveling some distance to view. Please note that appliances and heating systems have not been tested and therefore no warranties can be given as to their good working order.