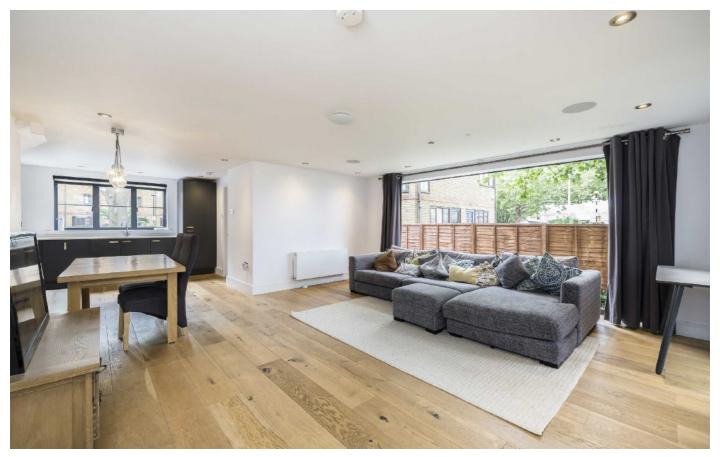

### Redriff Road, SE16

Arranged over three floors and spanning over 1.500sqft, the ground floor comprises of a large open plan kitchen and living area, utility room, guest WC and doors leading out to the private garden.