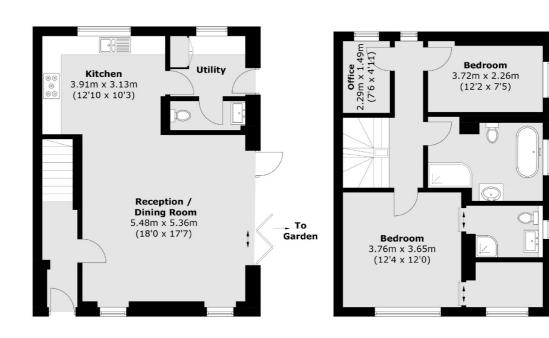

### Redriff Road, SE16

Arranged over three floors and spanning over 1.500sqft, the ground floor comprises of a large open plan kitchen and living area, utility room, guest WC and doors leading out to the private garden.

Four immaculate presented double bedrooms are split across the next two floors along with three beautifully refurbished bathrooms and lots of eaves storage.

Canada Water is ideally located moments from the river and is surrounded by a wide range of parks, shops, restaurant's and cafés.

### **First Floor**

Total area (approx.): 142.1 sq. m (1,529.6 sq. ft) (Excluding Eaves)

Energy Rating. We aim to make our particulars both accurate and reliable. However they are not guaranteed; nor do they form part of an offer or contract. If you require clarification on any points then please contact us, especially if you're traveling some distance to view. Please note that appliances and heating systems have not been tested and therefore no warranties can be given as to their good working order.