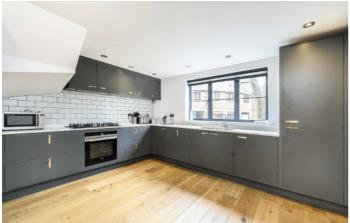

### Redriff Road, SE16

Arranged over three floors and spanning over 1.500sqft, the ground floor comprises of a large open plan kitchen and living area, utility room, guest WC and doors leading out to the private garden.