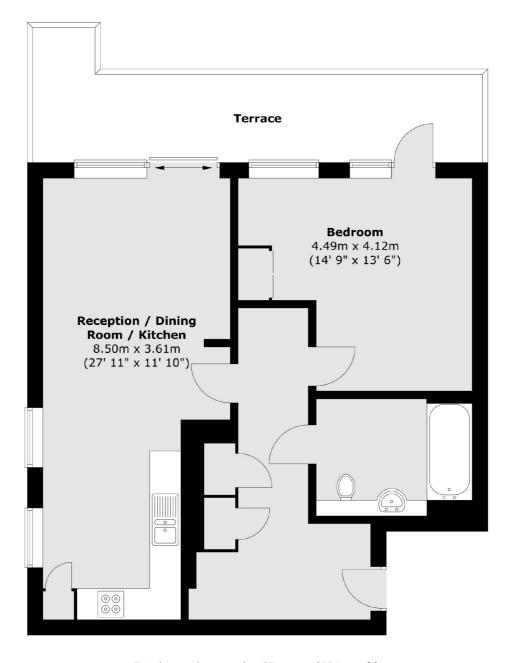

## Blackfriars Road, SE1

£600,000

An immaculately presented modern apartment with a large hallway, a very spacious open plan living room and kitchen, leading out onto a large private terrace, a generous double bedroom, with ample space for storage and attractive skyline views. Offers in excess of £600,000

## Blackfriars Road, London, SE1

Total area (approx.) : 67 sq. m (721 sq. ft) Total terrace area (approx.) : 15.2 sq. m (164 sq. ft)

London Bridge

020 7650 5 100

London

SE11XL

Sales

54 Borough High Street