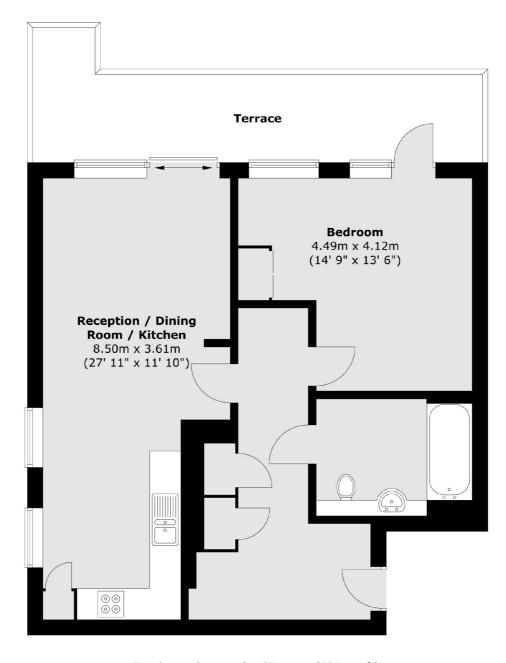

## Blackfriars Road, SE1

£690,000

An immaculately presented modern apartment with a large hallway, a very spacious open plan living room and kitchen, leading out onto a large private terrace, a generous double bedroom, with ample space for storage and attractive skyline views.

## **Features**

Large Private Terrace Over 750 Sq Ft Fantastic Views 24 Hour Concierge Gym & Leisure Facilities

## Blackfriars Road, London, SE1

Total area (approx.) : 67 sq. m (721 sq. ft) Total terrace area (approx.) : 15.2 sq. m (164 sq. ft)

London Bridge

020 7650 5 100

London

SE11XL

Sales

54 Borough High Street