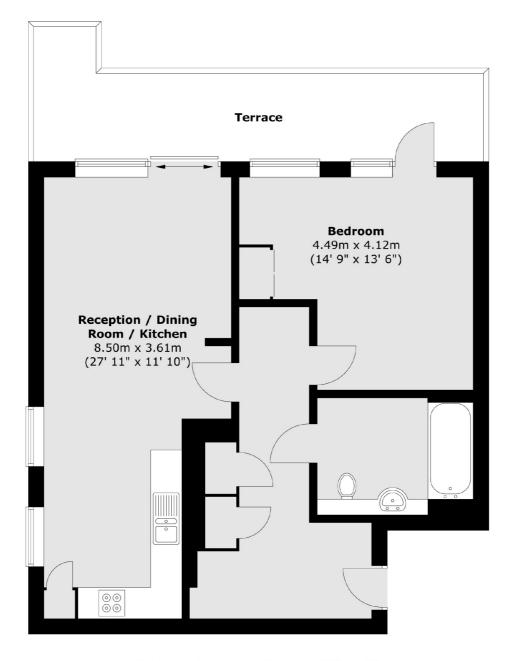

## Blackfriars Road, SE1 £710,000

An immaculately presented modern apartment with a large hallway, a very spacious open plan living room and kitchen, leading out onto a large private terrace, a generous double bedroom, with ample space for storage and attractive skyline views.

## **Features**

Large Private Terrace Over 750 Sq Ft Fantastic Views 24 Hour Concierge Gym & Facilities

## Blackfriars Road, London, SE1

Total area (approx.) : 67 sq. m (721 sq. ft) Total terrace area (approx.) : 15.2 sq. m (164 sq. ft)

London Bridge

020 7650 5 100

London

Sales

SE1 1XL

54 Borough High Street