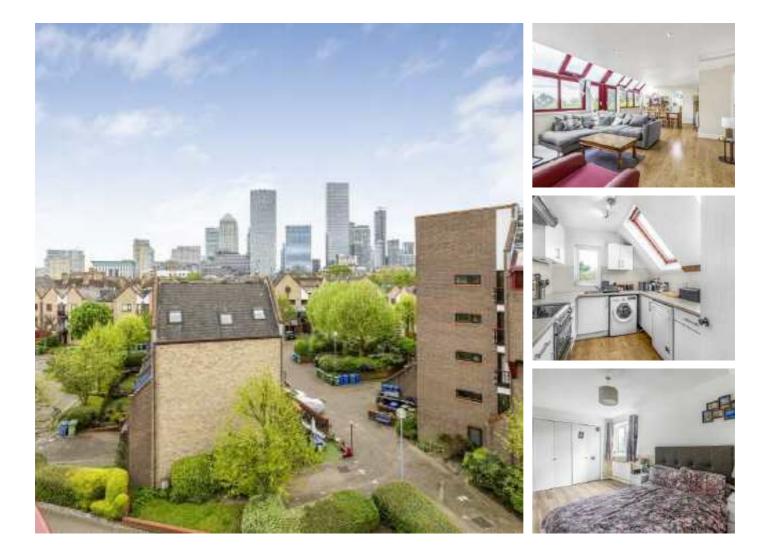

## Bywater Place, SE16 £650,000

Offering spectacular views of the London skyline, this split level three double bedroom flat is immaculately presented and boasts a large living space, separate kitchen, two bathrooms, ample storage and parking.

Located just 0.7 miles from Rotherhithe station and less than a mile from Canada Water, Bywater Place is moments from the river and is is surrounded by shops, cafés and riverside pubs and restaurants.

#### Features

Three Double Bedrooms Two Bathrooms Fantastic Condition Incredible Views Parking Chain Free OIEO £650,000