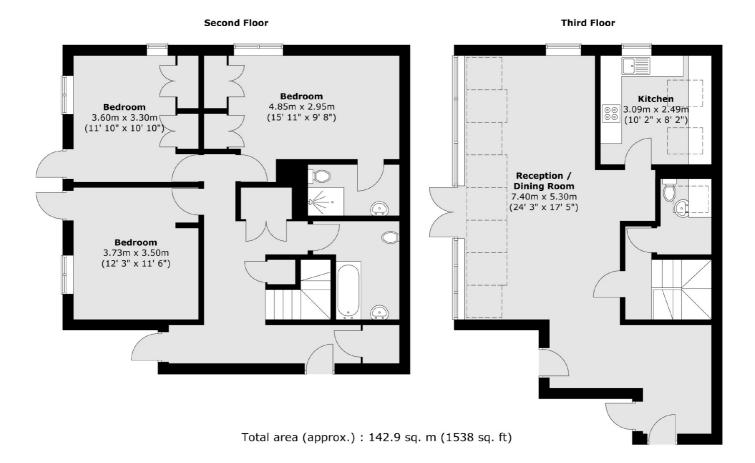

## Bywater Place, SE16 £650,000

Offering spectacular views of the London skyline, this split level three double bedroom flat is immaculately presented and boasts a large living space, separate kitchen, two bathrooms, ample storage and parking.

#### Features

Three Double Bedrooms Two Bathrooms Fantastic Condition Incredible Views Parking Chain Free OIEO £650,000