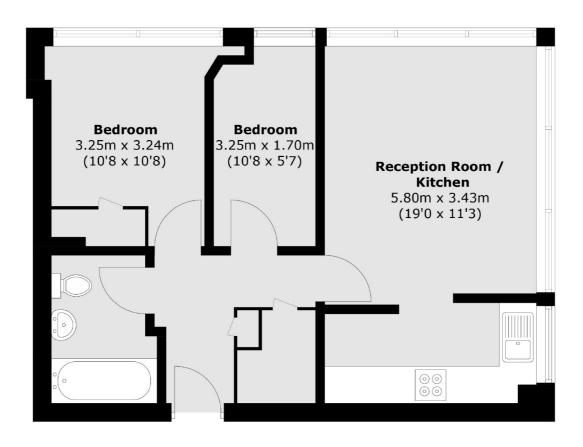

## Newington Causeway, London, SE1

Total area (approx.): 45.8 sq. m (492.9 sq. ft)

London Bridge

020 7650 5101

London

SE11XL

Lettings

54 Borough High Street