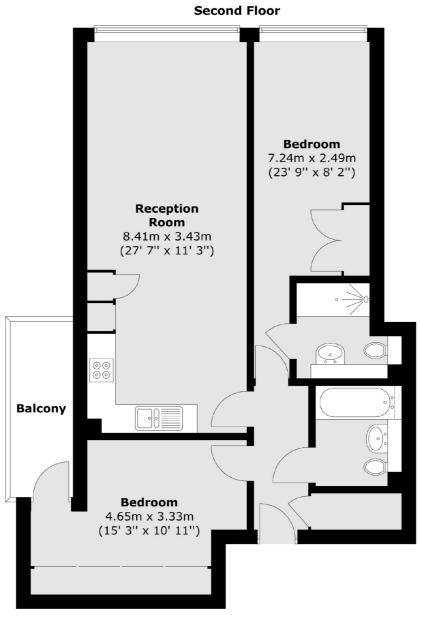

## Isaac Way, SE1 £650,000

A highly attractive second floor flat, set to the back of the building, with a large open plan living room & modern kitchen, two generous double bedrooms, each with builtin wardrobes & two bathrooms, plus a private balcony & secure underground parking.

## Isaac Way, London, SE1

Total area (approx.): 72.8 sq. m (784 sq. ft) Total balcony area (approx.): 5.1 sq. m (55 sq. ft)

London Bridge

020 7650 5 100

London

SE11XL

Sales

54 Borough High Street