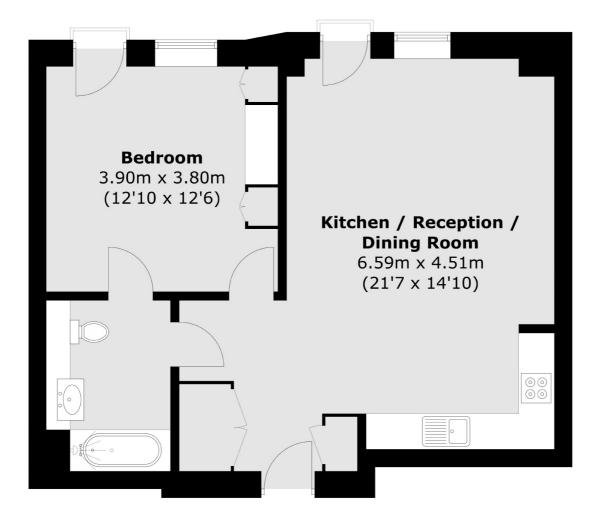

### Southwark Bridge Road, London, SE1

Total area (approx.): 58.6 sq. m (630.8 sq. ft)

London Bridge 54 Borough High Street London SE1 1XL Sales 020 7650 5 100 Energy Rating: B. We aim to make our particulars both accurate and reliable. However they are not guaranteed; nor do they form part of an offer or contract. If you require clarification on any points then please contact us, especially if you're traveling some distance to view. Please note that appliances and heating systems have not been tested and therefore no warranties can be given as to their good working order.