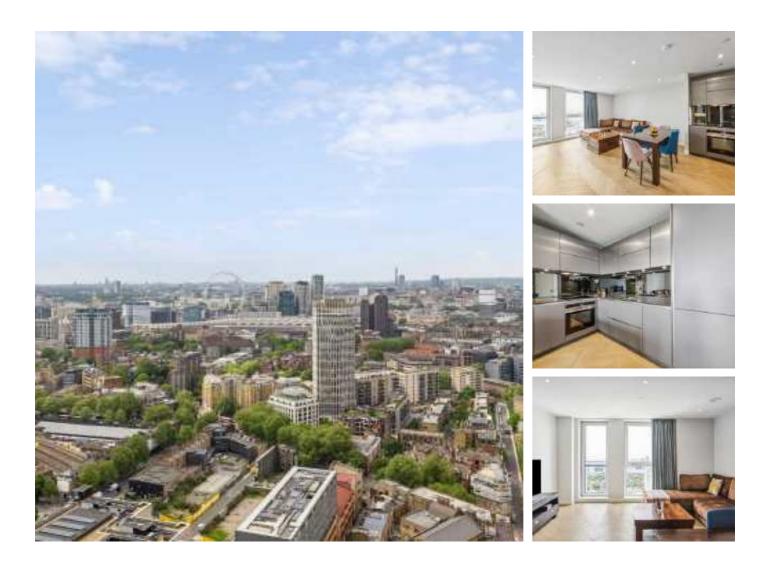

# Southwark Bridge Road, SE1 £695,000

A stunning apartment, set on the 34th floor, benefitting from incredible westerly views across the City skyline, towards Waterloo and the London Eye. Part of 251's "Triple One Collection", with an open plan living room & modern kitchen, under floor heating, ample storage & a smart three piece bathroom.

251 Southwark Bridge Road, is one of SE1's premier new developments at the foot of Southwark Bridge Road, almost adjacent to Elephant & Castle Station. London Bridge, Southwark & Waterloo are all within easy reach.

#### Features

One Double Bedroom Immaculate Condition 24 Hour Concierge Gym and Cinema Room 34th Floor Valid EWS1 Form