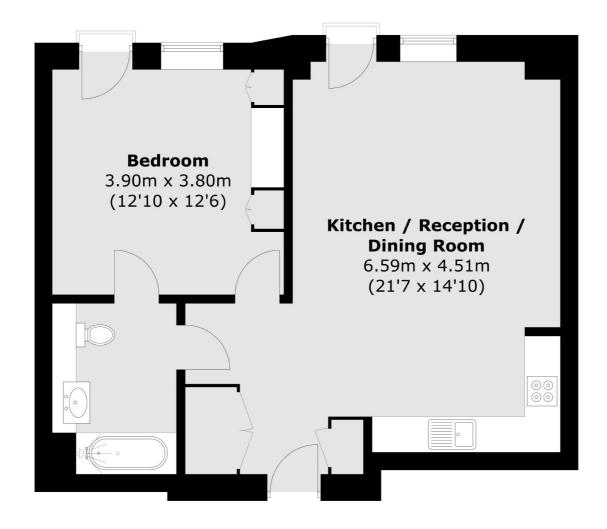

## Southwark Bridge Road, London, SE1

Total area (approx.): 58.6 sq. m (630.8 sq. ft)

London Bridge

020 7650 5 100

London

Sales

SE1 1XL

54 Borough High Street