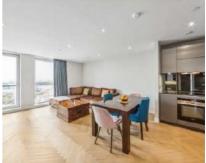

## Southwark Bridge Road, SE1 £720,000

A stunning apartment, set on the 34th floor, benefitting from incredible westerly views across the City skyline, towards Waterloo and the London Eye. Part of 251's "Triple One Collection", with an open plan living room & modern kitchen, under floor heating, ample storage & a smart three piece bathroom.

## **Features**

One Double Bedroom Immaculate Condition 24 Hour Concierge Gym and Cinema Room 34th Floor Valid EWS1 Form