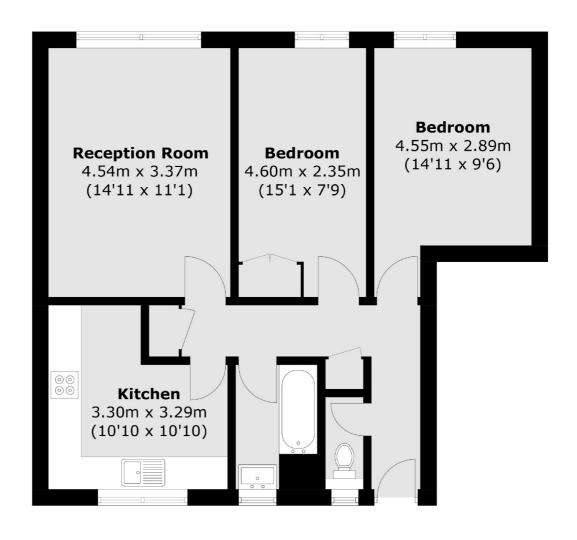

## Burbage Close, SE1 £350,000

A highly attractive almost 700 sq ft, 6th floor flat with fantastic skyline views, a spacious living room, a separate eat-in kitchen, a three piece family bathroom, two double bedrooms and ample storage.

## Burbage Close, London, SE1

Total area (approx.): 63.4 sq. m (682.4 sq. ft)

London Bridge

020 7650 5 100

London

Sales

SE1 1XL

54 Borough High Street