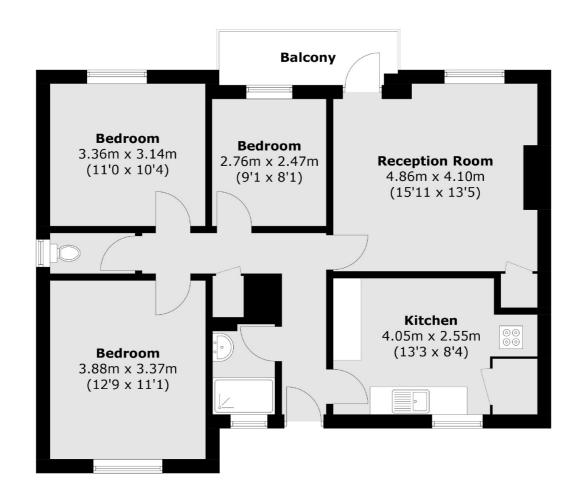

## Lancaster Street, SE1 £520,000

A very spacious 837 sq ft, west-facing flat, with three double bedrooms, a spacious living room, leading out onto a private balcony and overlooking the communal gardens, a large kitchen-diner, family bathroom and WC.

## Lancaster Street, London, SE1

Total area (approx.): 77.8 sq. m (837.4 sq. ft) Balcony: 4.5 sq. m (48.4 sq. ft)

London Bridge

020 7650 5 100

London

SE11XL

Sales

54 Borough High Street