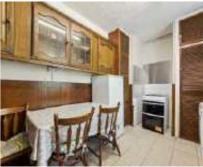

## Lancaster Street, SE1 £520,000

A very spacious 837 sq ft, west-facing flat, with three double bedrooms, a spacious living room, leading out onto a private balcony and overlooking the communal gardens, a large kitchen-diner, family bathroom and WC.

## **Features**

West-Facing
Three Double Bedrooms
Large Kitchen-Diner
Separate Living Room
Private Balcony
Very Central Location