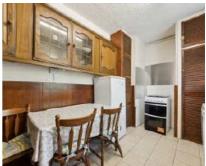

## Lancaster Street, SE1 £550,000

A very spacious 837 sq ft, west-facing flat, with three double bedrooms, a spacious living room, leading out onto a private balcony and overlooking the communal gardens, a large kitchen-diner, family bathroom and WC.

## **Features**

West-Facing
Three Double Bedrooms
Large Kitchen-Diner
Separate Living Room
Private Balcony
Very Central Location