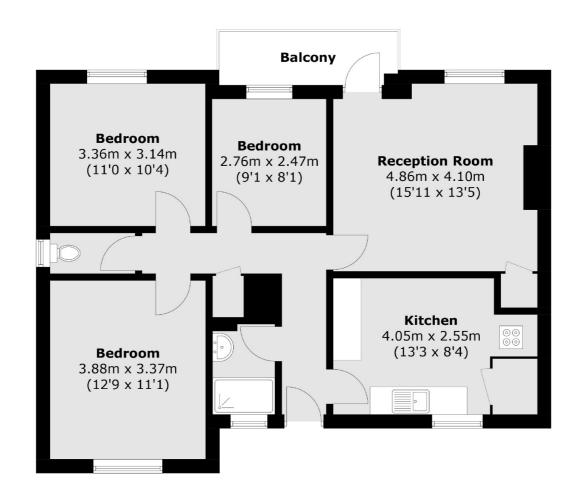

## Lancaster Street, SE1 £550,000

A very spacious 837 sq ft, west-facing flat, with three double bedrooms, a spacious living room, leading out onto a private balcony and overlooking the communal gardens, a large kitchen-diner, family bathroom and WC.

## **Features**

West-Facing
Three Double Bedrooms
Large Kitchen-Diner
Separate Living Room
Private Balcony
Very Central Location

## Lancaster Street, London, SE1

Total area (approx.): 77.8 sq. m (837.4 sq. ft) Balcony: 4.5 sq. m (48.4 sq. ft)

London Bridge

020 7650 5 100

London

Sales

SE1 1XL

54 Borough High Street