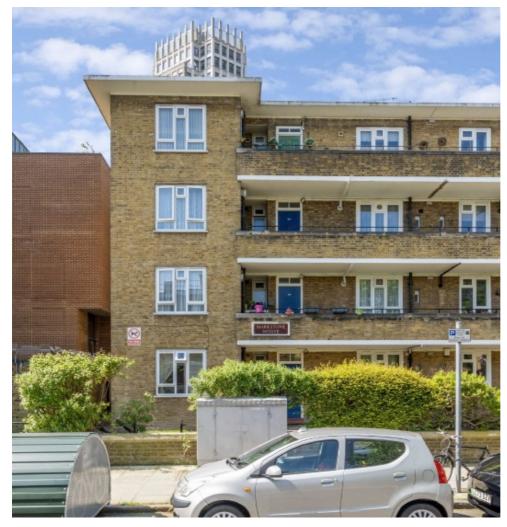

## Lancaster Street, SE1 £550,000

A very spacious 837 sq ft, west-facing flat, with three double bedrooms, a spacious living room, leading out onto a private balcony and overlooking the communal gardens, a large kitchen-diner, family bathroom and WC.

Lancaster Street is incredibly well located, tucked back off Blackfriars Road, moments from Southwark, Waterloo and Blackfriars Stations, with the Cut, Lower Marsh and the South Bank all on your doorstep.