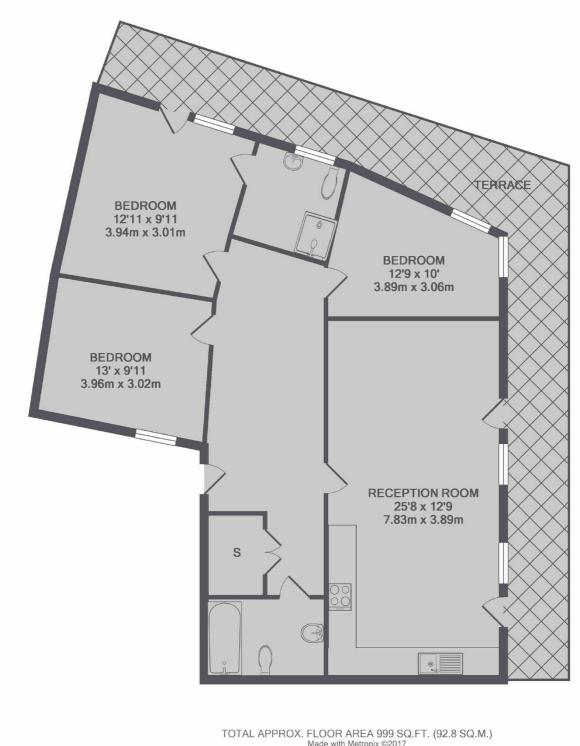

## Coopers Road, SE1 £750,000

An incredibly spacious circa 1,000 sq ft, Penthouse Apartment, with incredible views and a very large private roof terrace. There is a large open plan reception room, ample storage, three double bedrooms and two bathrooms. This is a chain free sale.

## **Features**

Incredible Views
Penthouse Apartment
Three Bedrooms
Two Bathrooms
Large Private Terrace
Lift Access & Secure Entry
Chain Free Sale