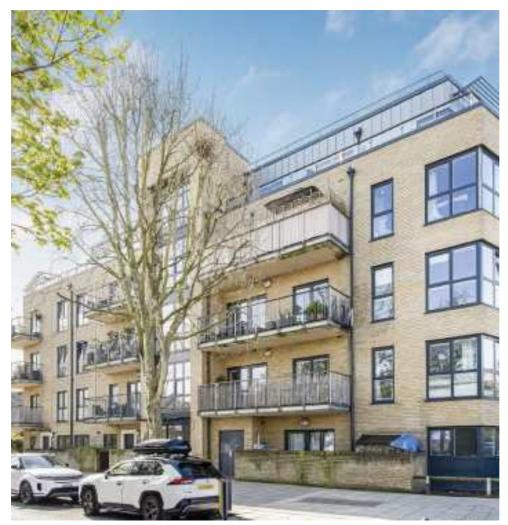

## Coopers Road, SE1 £750,000

An incredibly spacious circa 1,000 sq ft, Penthouse Apartment, with incredible views and a very large private roof terrace. There is a large open plan reception room, ample storage, three double bedrooms and two bathrooms. This is a chain free sale.

Coopers Road is enviably located, with numerous amenities nearby. Burgess Park is a few moments away with transport links via Elephant & Castle, Bermondsey & South Bermondsey Stations and major bus routes across the City.