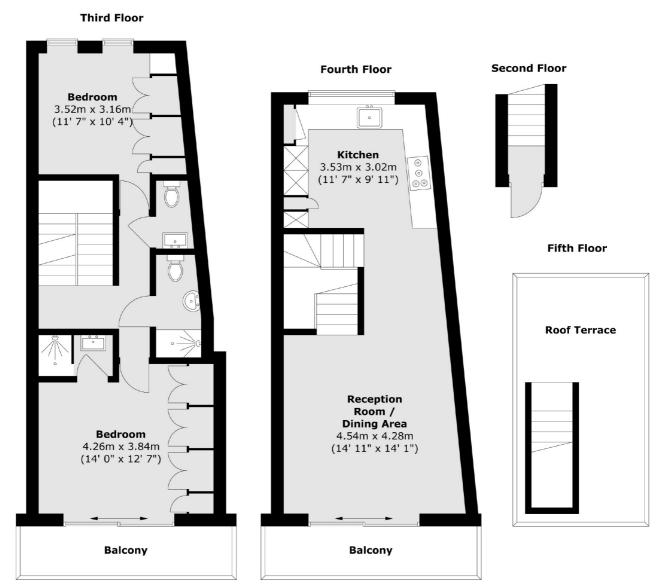

## Risborough Street, SE1

£946 Per week

2 double bedroom furnished duplex penthouse apartment, in a small select development, within easy reach of Southwark, Borough and London Bridge Stations. The flat has great natural light, and has lots of fitted storage space. The apartment has 2 good size balconies and a large private rooftop terrace with views of the Shard and the City.

## Risborough Street, London, SE1

Total area (approx.): 88.8 sq. m (956 sq. ft)
Total balcony area (approx.): 10.6 sq. m (114 sq. ft)
Total roof terrace area (approx.): 15.4 sq. m (166 sq. ft)

London Bridge