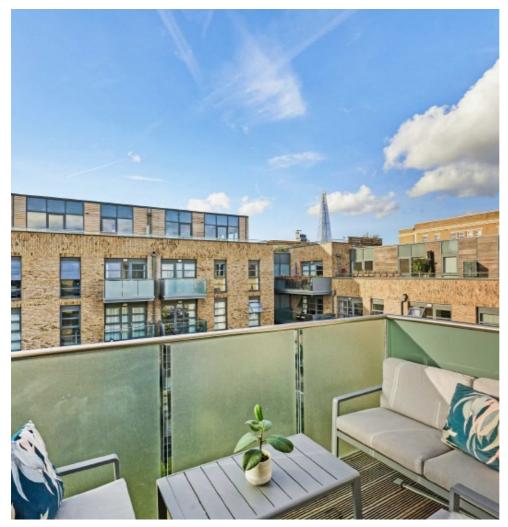

## Pages Walk, SE1 £499,000

A highly attractive, 600 sq ft, top floor flat, finished to a very high spec, with a large balcony, a generous open plan living room and kitchen, a spacious double bedroom, ample storage and a modern bathroom.

#### **Features**

Private Balcony
Top Floor Flat
Concierge
Communal Gardens
Chain Free Sale