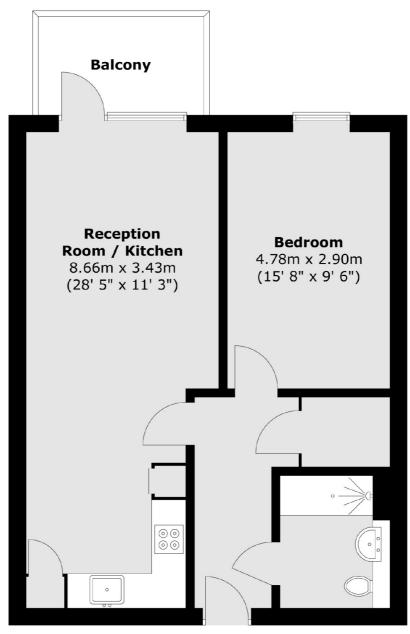

## Pages Walk, SE1 £499,000

A highly attractive, 600 sq ft, top floor flat, finished to a very high spec, with a large balcony, a generous open plan living room and kitchen, a spacious double bedroom, ample storage and a modern bathroom.

#### **Fourth Floor**

Total area (approx.): 55.8 sq. m (600 sq. ft)
Total balcony area (approx.): 5.1 sq. m (55 sq. ft)

020 7650 5 100